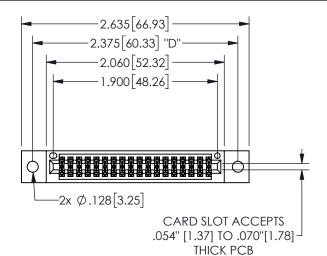

THIS IS A C.A.D. GENERATED DRAWING DO NOT MAKE MANUAL REVISIONS TO MASTER.

ISSUE NUMBER

ORIGINAL

1

<u>Contact Dimensions:</u>
541-Wire Wrap .025 Sq.(0.64 Sq.) - Tail LG=.750(19.05)
.100 (2.54) Contact Spacing x .200 (5.08) Row Spacing

345/395 SERIES CARD EDGE CONNECTOR PART NUMBER: 345-036-541-202

EDAC INC TORONTO, ONTARIO CANADA

YOUR CONNECTION TO QUALITY & SERVICE

THESE DRAWINGS AND SPECIFICATIONS ARE THE PROPERTY OF EDAC INC.,AND SHALL NOT BE REPRODUCED,OR COPIED OR USED AS THE BASIS FOR THE MANUFACTURE OR SALE OF APPARATUS WITHOUT WRITTEN PERMISSION.