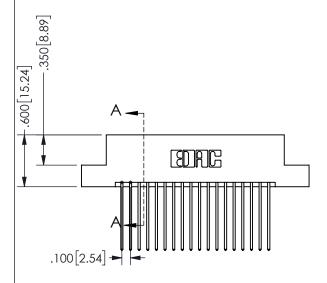

SECTION A-A

| .330[8.38]<br>CARD SLOT | .160[4.06]<br>POINT OF<br>CONTACT |
|-------------------------|-----------------------------------|
| .370[9.4]               |                                   |

ORIGINAL 1

ISSUE NUMBER

**Contact Code 558** 

Contact Code 559

Contact Code 560

INSULATOR MATERIAL: THERMOPLASTIC POLYESTER, UL 94V-0 DAP MATERIAL AVAILABLE UPON REQUEST

CONTACT MATERIAL; COPPER ALLOY CONTACT PLATING: GOLD ON THE MATING AREA, TIN PLATING ON THE CONTACT TAILS, NICKEL UNDERPLATE

345/395 SERIES CARD EDGE CONNECTOR CONTACT CODE 555,556,558,559,560 DIMENSIONS

YOUR CONNECTION TO QUALITY & SERVICE

**EDAC INC** TORONTO, ONTARIO CANADA

THESE DRAWINGS AND SPECIFICATIONS ARE THE PROPERTY OF EDAC INC.,AND SHALL NOT BE REPRODUCED, OR COPIED OR USED AS THE BASIS FOR THE MANUFACTURE OR SALE OF APPARATUS WITHOUT WRITTEN PERMISSION.