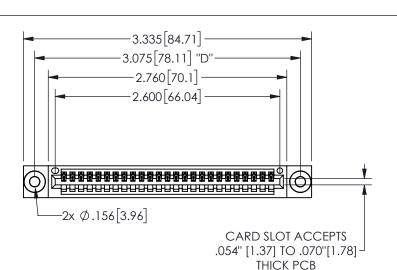

345/395 SERIES CARD EDGE CONNECTOR PART NUMBER: 345-025-500-603

YOUR CONNECTION TO QUALITY & SERVICE

**EDAC INC** TORONTO, ONTARIO CANADA

THESE DRAWINGS AND SPECIFICATIONS ARE THE PROPERTY OF EDAC INC.,AND SHALL NOT BE REPRODUCED, OR COPIED OR USED AS THE BASIS FOR THE MANUFACTURE OR SALE OF APPARATUS WITHOUT WRITTEN PERMISSION.

| ACAD REFERENCE NO.  |        | 345-ENG-MASTER   |       |
|---------------------|--------|------------------|-------|
| DRAWN: R.STA.MONICA |        | DATE:MAY.16/2017 |       |
| CHECKED:            |        | DATE:            |       |
| SCALE:              | NTS    | SHEET            | OF 2  |
| DRAWING             | NUMBER |                  | ISSUE |
| 345-ENG-MASTER      |        |                  | 1     |