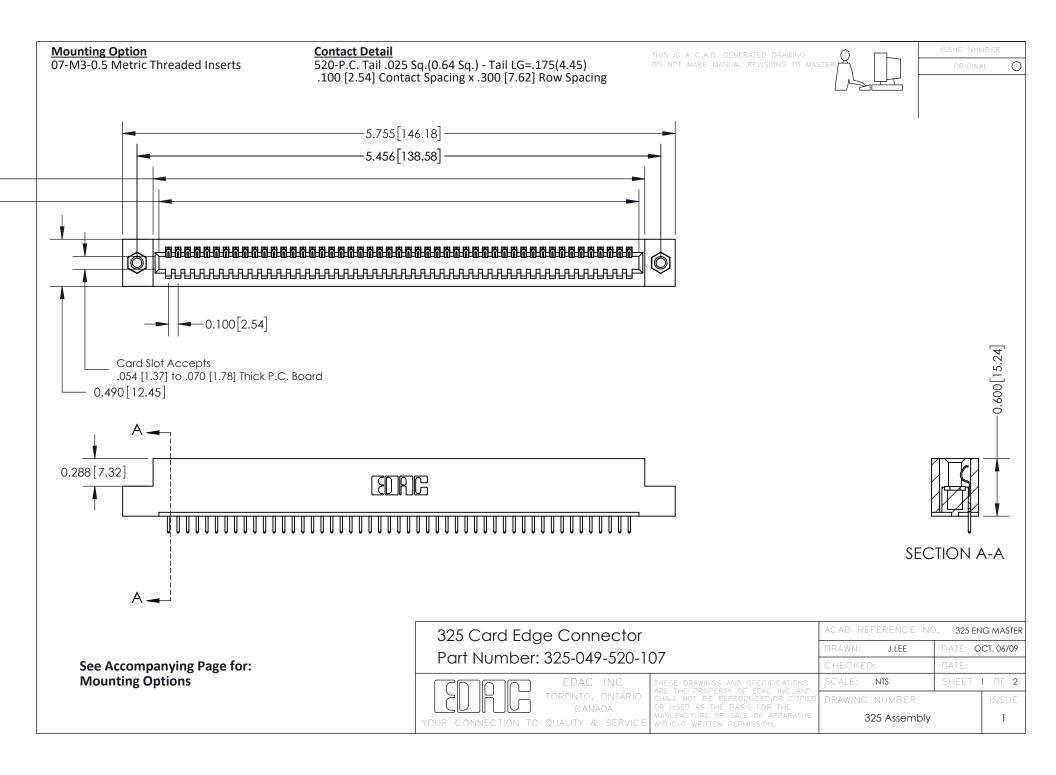

THIS IS A C.A.D. GENERATED DRAWING
DO NOT MAKE MANUAL REVISIONS TO MASTER.

ISSUE NUMBER

ORIGINAL

1

| 325 Card Edge Connector<br>Mounting Options |                                                                                                                                                                                                 | ACAD REFERENCE NO. 325 ENG MASTER |             |         |           |
|---------------------------------------------|-------------------------------------------------------------------------------------------------------------------------------------------------------------------------------------------------|-----------------------------------|-------------|---------|-----------|
|                                             |                                                                                                                                                                                                 | DRAWN:                            | J.LEE       | DATE: O | CT. 06/09 |
|                                             |                                                                                                                                                                                                 | CHECKED:                          |             | DATE:   |           |
| TORONTO, ONTARIO CANADA                     | THESE DRAWINGS AND SPECIFICATIONS ARE THE PROPERTY OF EDAC INC.,AND SHALL NOT BE REPRODUCED,OR COPIED OR USED AS THE BASIS FOR THE MANUFACTURE OR SALE OF APPARATUS WITHOUT WRITTEN PERMISSION. | SCALE:                            | NTS         | SHEET : | 2 OF 2    |
|                                             |                                                                                                                                                                                                 | DRAWING                           | NUMBER      |         | ISSUE     |
|                                             |                                                                                                                                                                                                 | 3                                 | 25 Assembly |         | 1         |