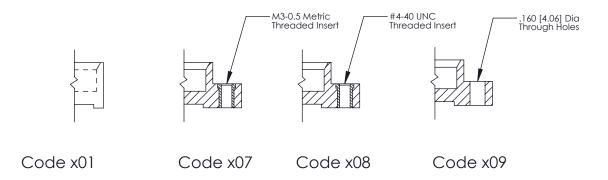

SECTION A-A

THIS IS A C.A.D. GENERATED DRAWING
DO NOT MAKE MANUAL REVISIONS TO MASTER.

SSUE NUMBER

DRIGINAL

1

|  | 325 Card Edge Connector |                                                                  |          | ACAD REFERENCE NO. 325 ENG MASTER |           |        |  |
|--|-------------------------|------------------------------------------------------------------|----------|-----------------------------------|-----------|--------|--|
|  |                         | DRAWN:                                                           | J.LEE    | DATE: O                           | CT. 06/09 |        |  |
|  | Mourning Ophons         |                                                                  | CHECKED: |                                   | DATE:     |        |  |
|  | TORONTO, ONTARIO CANADA | OR USED AS THE BASIS FOR THE<br>MANUFACTURE OR SALE OF APPARATUS | SCALE:   | NTS                               | SHEET 2   | 2 OF 2 |  |
|  |                         |                                                                  | DRAWING  | NUMBER                            |           | ISSUE  |  |
|  |                         |                                                                  | 3        | 25 Assembly                       |           | 1      |  |