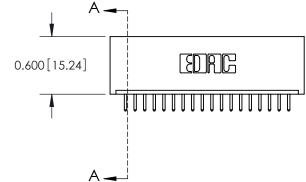

**Mounting Option** 01-No Mounting Lugs **Contact Detail** 

520-P.C. Tail .025 Sq.(0.64 Sq.) - Tail LG=.175(4.45) .100 [2.54] Contact Spacing x .300 [7.62] Row Spacing

0.600[15.24]

**See Accompanying Page for: Mounting Options** 