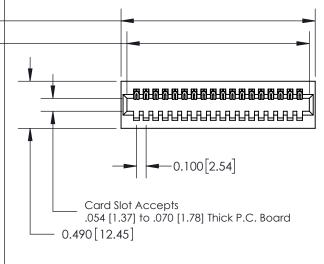

**Mounting Option** 01-No Mounting Lugs **Contact Detail** 

520-P.C. Tail .025 Sq.(0.64 Sq.) - Tail LG=.175(4.45) .100 [2.54] Contact Spacing x .300 [7.62] Row Spacing

0.600[15.24]

**See Accompanying Page for: Mounting Options** 