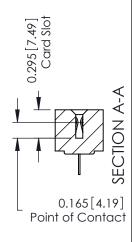

THIS IS A C.A.D. GENERATED DRAWING DO NOT MAKE MANUAL REVISIONS TO MASTER.

ORIGINAL (1

306 ENG MASTER

See Accompanying Pages for:
• Mounting Options

Part Number: 316-030-420-101

EDAC INC
TORONTO, ONTARIO
CANADA
YOUR CONNECTION TO QUALITY & SERVICE