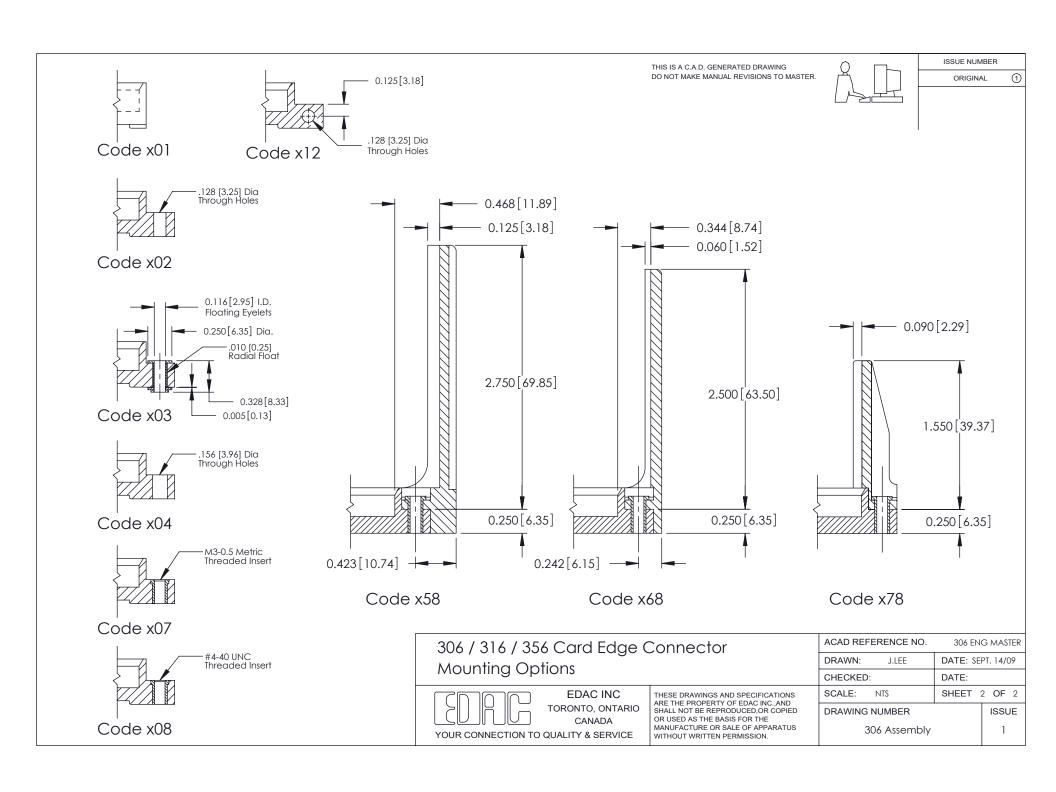

306 / 316 / 356 Card Edge Connector

THESE DRAWINGS AND SPECIFICATIONS ARE THE PROPERTY OF EDAC INC., AND SHALL NOT BE REPRODUCED, OR COPIED OR USED AS THE BASIS FOR THE MANUFACTURE OR SALE OF APPARATUS WITHOUT WRITTEN PERMISSION.

| DRAWN: J.LEE   | DATE: SEPT. 14/09 |               |
|----------------|-------------------|---------------|
| CHECKED:       | DATE:             |               |
| SCALE: NTS     | SHEET             | 1 <b>OF</b> 2 |
| DRAWING NUMBER |                   | ISSUE         |
| 306 Assembly   |                   | 1             |

ACAD REFERENCE NO.