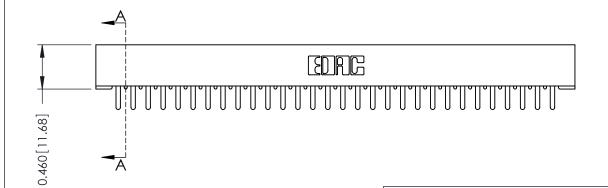

THIS IS A C.A.D. GENERATED DRAWING DO NOT MAKE MANUAL REVISIONS TO MASTER.

ORIGINAL (1

306 ENG MASTER

See Accompanying Pages for:
• Mounting Options

Part Number: 316-030-420-101

EDAC INC
TORONTO, ONTARIO
CANADA
YOUR CONNECTION TO QUALITY & SERVICE