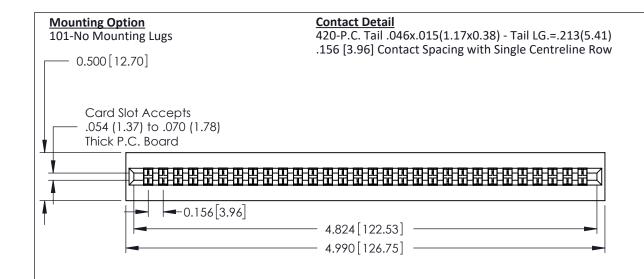

THIS IS A C.A.D. GENERATED DRAWING DO NOT MAKE MANUAL REVISIONS TO MASTER.

ORIGINAL (1

306 ENG MASTER

See Accompanying Pages for:
• Mounting Options

Part Number: 316-030-420-101

EDAC INC
TORONTO, ONTARIO
CANADA
YOUR CONNECTION TO QUALITY & SERVICE