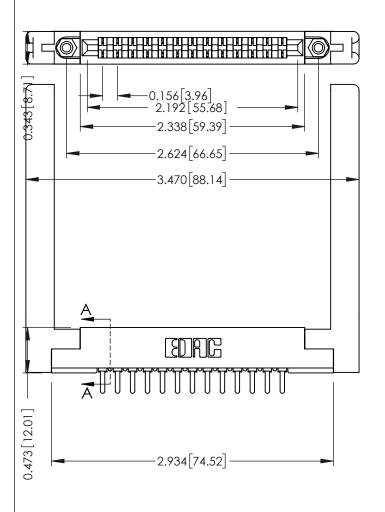

## **See Accompanying Pages for:**

- **Contact Bend Details**
- **Mounting Options**

.175 [4.45] Point of Contact (FROM BTM OF SLOT)

Card Slot Accepts .054 [1.37] to .070 [1.78] Thick P.C. Board