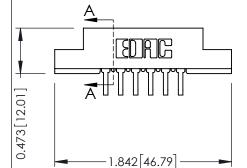

**See Accompanying Pages for:** 

- **Contact Bend Details**
- **Mounting Options**

.095 [2.41] Point of Contact (FROM BTM OF SLOT) Card Slot Accepts .054 [1.37] to .070 [1.78] Thick P.C. Board

307 / 357 Card Edge Connector Part Number: 307-012-559-207