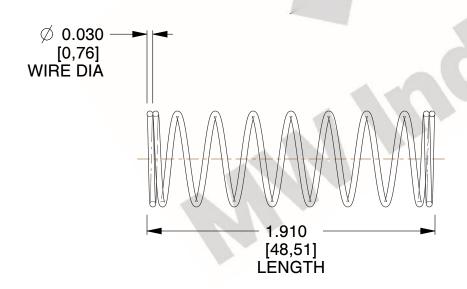

## **NOTES:**

Material : Music Wire
 Finish : Glod Irridite

3. Ends: Closed

4. Total Coils: 10.000

Sugg. Max. Deflection: 0.490 (in)
 Sugg. Max. Load: 2.300 (lbs)

7. All Drawing Dimensions are in Inches [mm]