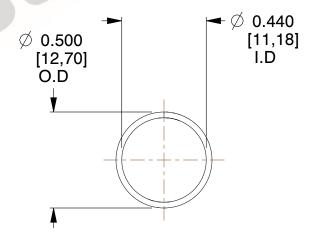

## **NOTES:**

Material : Music Wire
 Finish : Glod Irridite

3. Ends: Closed

4. Total Coils: 10.000

Sugg. Max. Deflection: 0.490 (in)
 Sugg. Max. Load: 2.300 (lbs)

7. All Drawing Dimensions are in Inches [mm]