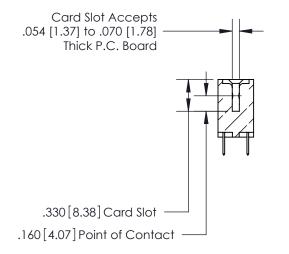

**Contact Code 560** 

INSULATOR MATERIAL: THERMOPLASTIC POLYESTER, UL 94V-0 CONTACT MATERIAL; COPPER, NICKEL, TIN ALLOY CA-725 CONTACT PLATING: GOLD ON THE MATING AREA, TIN-LEAD ON THE CONTACT TAILS, NICKEL UNDERPLATE

**Contact Code 558** 

## 846/896 SERIES HIGH TEMP CARD EDGE CONNECTOR CONTACT CODE 555,556,558,559,560 DIMENSIONS

.150 [3.81]

YOUR CONNECTION TO QUALITY & SERVICE

**Contact Code 559** 

**EDAC INC** TORONTO, ONTARIO CANADA

THESE DRAWINGS AND SPECIFICATIONS ARE THE PROPERTY OF EDAC INC.,AND SHALL NOT BE REPRODUCED, OR COPIED OR USED AS THE BASIS FOR THE MANUFACTURE OR SALE OF APPARATUS WITHOUT WRITTEN PERMISSION.