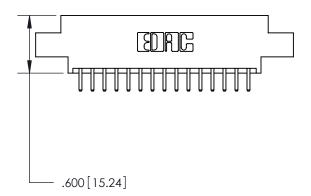

THIS IS A C.A.D. GENERATED DRAWING DO NOT MAKE MANUAL REVISIONS TO MASTER.

ISSUE NUMBER

.165[4.19]

.375 [9.54]

ORIGINAL

1

.060 [1.52] .125(3.18) to .210(5.33) **Outside Tails** .125(3.18) to .210(5.33) **Outside Tails** 