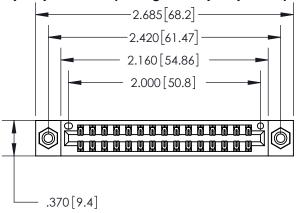

<u>Contact Dimensions:</u> 520-P.C. Tail .030x.018 (0.76x0.46) - Tail LG. = .175 (4.45) .125 (3.18) Contact Spacing x .250 (6.35) Row Spacing

INSULATOR MATERIAL: THERMOPLASTIC POLYESTER, UL 94V-0 CONTACT MATERIAL; COPPER, NICKEL, TIN ALLOY CA-725 CONTACT PLATING: GOLD ON THE MATING AREA, TIN-LEAD ON THE CONTACT TAILS, NICKEL UNDERPLATE

THIS IS A C.A.D. GENERATED DRAWING DO NOT MAKE MANUAL REVISIONS TO MASTER.

ISSUE NUMBER ORIGINAL

846/896 SERIES HIGH TEMP CARD EDGE CONNECTOR PART NUMBER: 896-030-520-808

**EDAC INC** TORONTO, ONTARIO CANADA