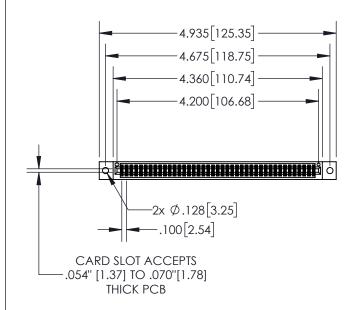

## **Contact Dimensions:** 524-P.C. Tail .018 Sq.(0.46 Sq.) - Tail LG=.175(4.45) .100 (2.54) Contact Spacing x .200 (5.08) Row Spacing

- INSULATOR MATERIAL: THERMOPLASTIC, UL 94V-0
- CONTACT MATERIAL; COPPER TIN ALLOY CONTACT PLATING: GOLD ON THE MATING AREA, TIN PLATING ON THE CONTACT TAILS, NICKEL UNDERPLATE

ACAD REFERENCE NO 845-ENG-MASTER

845-ENG-MASTER

- INSULATOR MATERIAL: THERMOPLASTIC POLYESTER, UL 94V-0 DAP MATERIAL AVAILABLE UPON REQUEST
- CONTACT MATERIAL; COPPER ALLOY

CONTACT PLATING: GOLD ON THE MATING AREA, TIN PLATING ON THE CONTACT TAILS, NICKEL UNDERPLATE