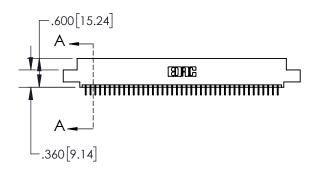

1

| .330[8.38]<br>CARD SLOT     |  |  |  |  |
|-----------------------------|--|--|--|--|
| 370[9.40]<br>SECTION A-A    |  |  |  |  |
| .160[4.06] POINT OF CONTACT |  |  |  |  |
|                             |  |  |  |  |