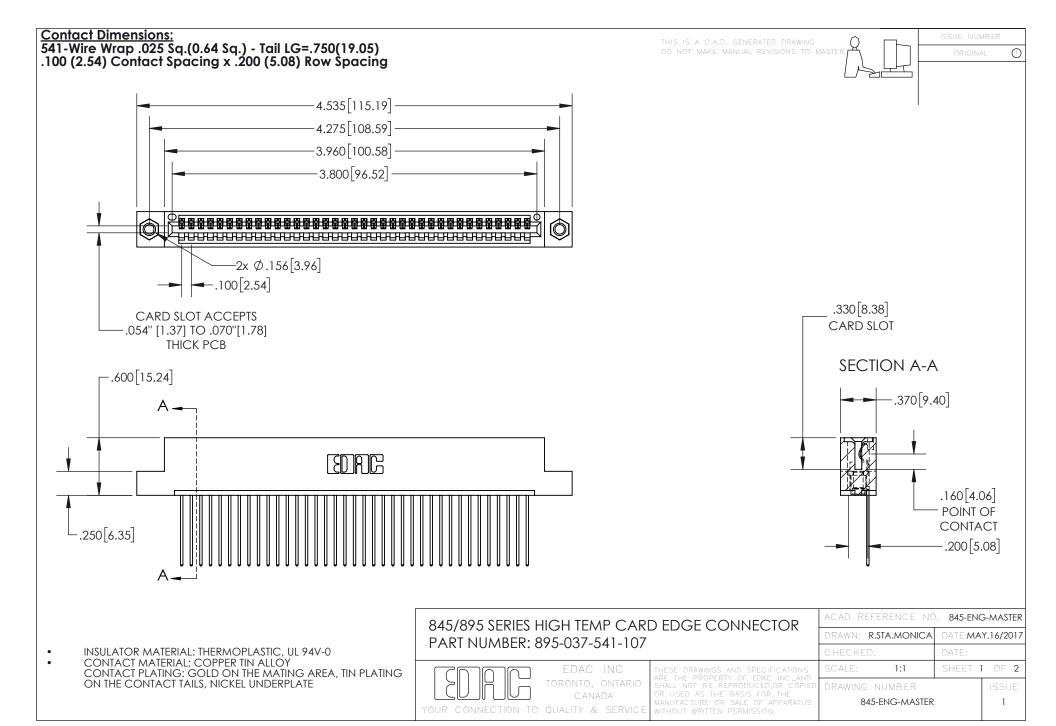

INSULATOR MATERIAL: THERMOPLASTIC POLYESTER, UL 94V-0 DAP MATERIAL AVAILABLE UPON REQUEST

**Contact Code 558** 

CONTACT MATERIAL; COPPER ALLOY CONTACT PLATING: GOLD ON THE MATING AREA, TIN PLATING ON THE CONTACT TAILS, NICKEL UNDERPLATE

## 845/895 SERIES HIGH TEMP CARD EDGE CONNECTOR CONTACT CODE 555,556,558,559,560 DIMENSIONS

YOUR CONNECTION TO QUALITY & SERVICE

Contact Code 559

|   | ACAD REFERENCE NO. 845-ENG-MASTER |                  |  |
|---|-----------------------------------|------------------|--|
|   | DRAWN: R.STA.MONICA               | DATE:MAY.16/2017 |  |
|   | CHECKED:                          | DATE:            |  |
|   | SCALE: 1:1                        | SHEET 2 OF 2     |  |
| D | DRAWING NUMBER                    | ISSUE            |  |