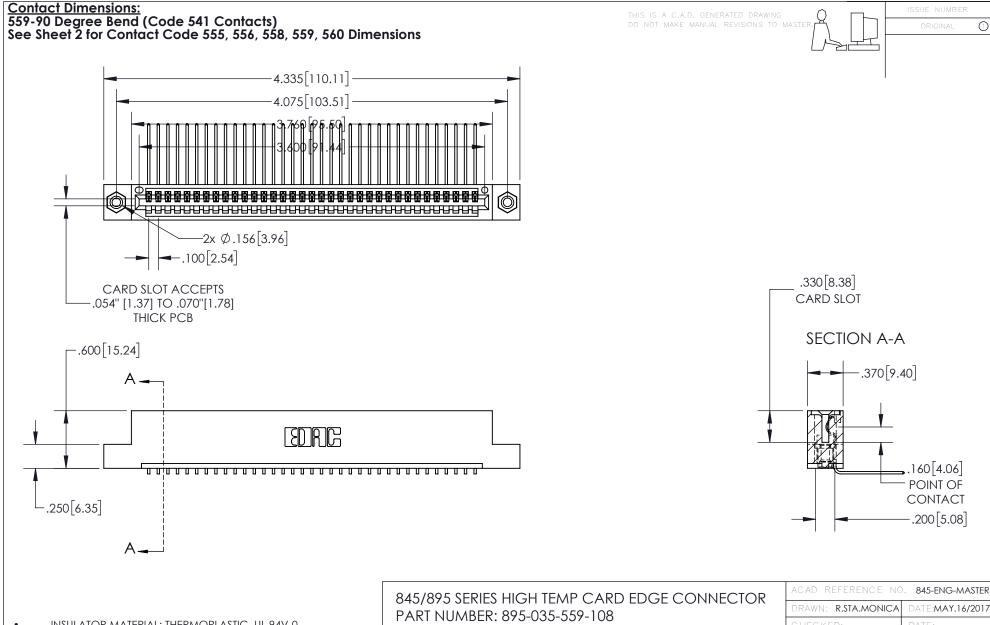

INSULATOR MATERIAL: THERMOPLASTIC, UL 94V-0

CONTACT MATERIAL; COPPER TIN ALLOY
CONTACT PLATING: GOLD ON THE MATING AREA, TIN PLATING
ON THE CONTACT TAILS, NICKEL UNDERPLATE

YOUR CONNECTION TO QUALITY & SERVICE

| ACAD REFERENCE NO. 845-ENG-MASTER |                 |           |
|-----------------------------------|-----------------|-----------|
| DRAWN: R.STA.MONICA               | DATE: <b>MA</b> | Y.16/2017 |
| CHECKED:                          | DATE:           |           |
| SCALE: 1:1                        | SHEET 1         | OF 2      |
| DRAWING NUMBER                    |                 | ISSUE     |
| OAE ENIC MARTED                   |                 | 1 1       |