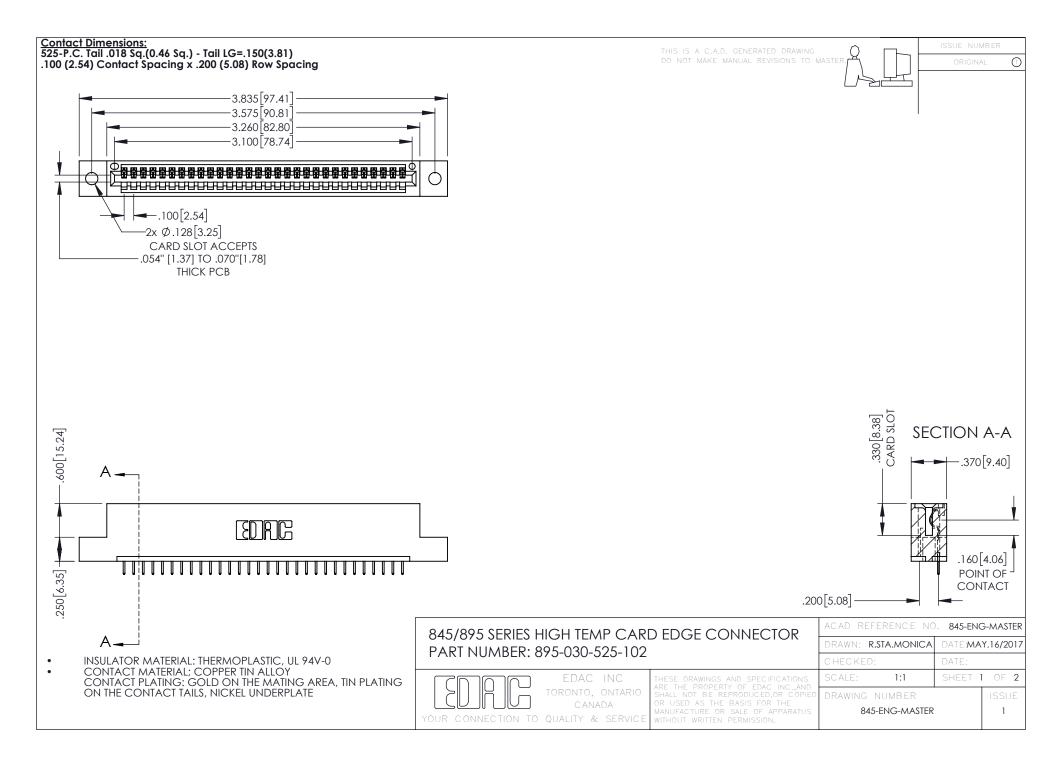

- INSULATOR MATERIAL: THERMOPLASTIC POLYESTER, UL 94V-0 DAP MATERIAL AVAILABLE UPON REQUEST
- CONTACT MATERIAL; COPPER ALLOY

**Contact Code 558** 

CONTACT PLATING: GOLD ON THE MATING AREA, TIN PLATING ON THE CONTACT TAILS, NICKEL UNDERPLATE

## 845/895 SERIES HIGH TEMP CARD EDGE CONNECTOR CONTACT CODE 555,556,558,559,560 DIMENSIONS

YOUR CONNECTION TO QUALITY & SERVICE

Contact Code 559

|   | ACAD REFERENCE NO   | . 845-ENG-MASTER |
|---|---------------------|------------------|
|   | DRAWN: R.STA.MONICA | DATE:MAY.16/2017 |
|   | CHECKED:            | DATE:            |
|   | SCALE: 1:1          | SHEET 2 OF 2     |
| D | DRAWING NUMBER      | ISSUE            |

Contact Code 560

845-ENG-MASTER