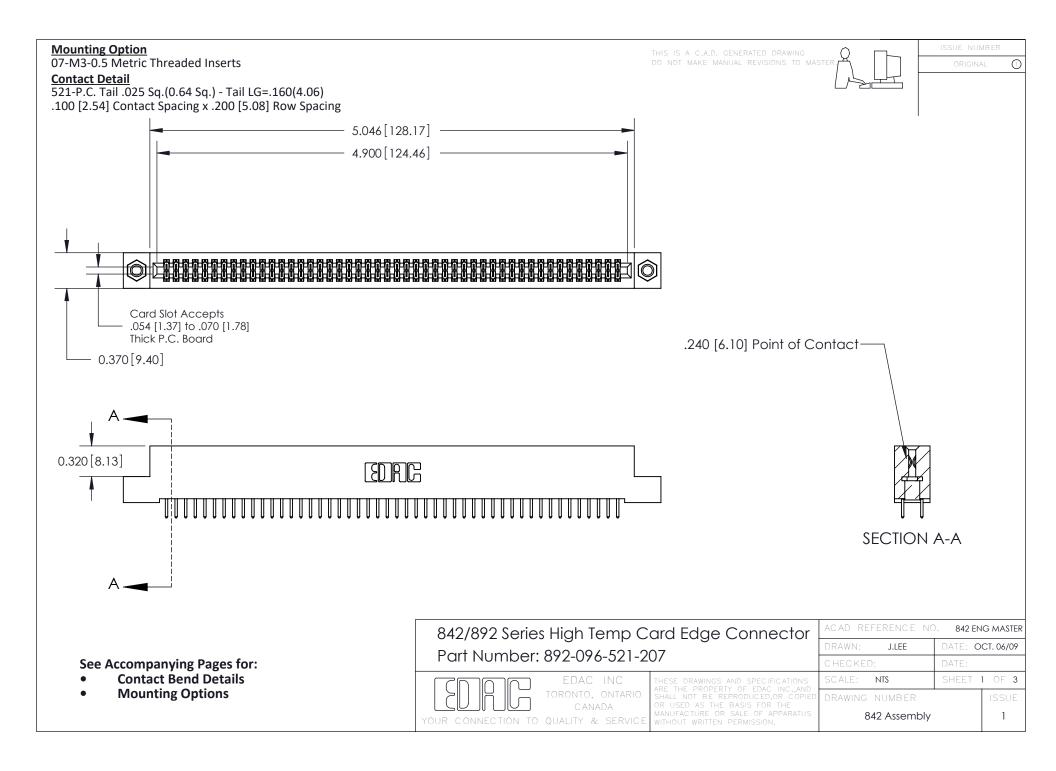

THIS IS A C.A.D. GENERATED DRAWING DO NOT MAKE MANUAL REVISIONS TO MASTER

ORIGINAL (1)



| 842/892 Series High Temp Card Edge Connector<br>Contact Bend Detail |                                                                                                  | ACAD REFERENCE NO. 842 ENG MASTER |             |                  |        |
|---------------------------------------------------------------------|--------------------------------------------------------------------------------------------------|-----------------------------------|-------------|------------------|--------|
|                                                                     |                                                                                                  | DRAWN:                            | J.