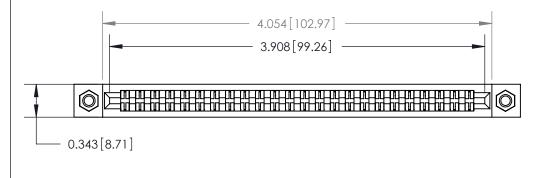

Card Slot Accepts .054 [1.37] to .070 [1.78] Thick P.C. Board

**See Accompanying Page for:** 

**Contact Bend Details** 

807/857 Series High Temp Card Edge Connector Part Number: 857-048-540-207

| ACAD REFERENCE NO. 807 ENG MASTER |                  |
|-----------------------------------|------------------|
| DRAWN: J.LEE                      | DATE: AUG. 11/09 |
| CHECKED:                          | DATE:            |
| SCALE: NTS                        | SHEET 1 OF 2     |
| DRAWING NUMBER                    | ISSUE            |

807 Assembly