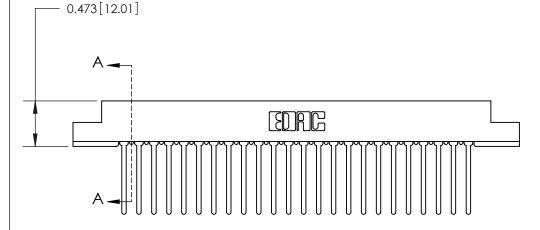

## **Contact Detail**

Wire Wrap .046x.013(1.17x0.33) - Tail LG=.708(17.98) .156 [3.96] Contact Spacing x .200 [5.08] Row Spacing

**SECTION A-A** 

.095 [2.41] Point of Contact (Measured from bottom of Card Slot)

Card Slot Accepts .054 [1.37] to .070 [1.78] Thick P.C. Board

**See Accompanying Page for:** 

**Contact Bend Details** 

807/857 Series High Temp Card Edge Connector Part Number: 857-048-540-207

| ACAD REFERENCE NO. 807 ENG MASTER |                  |
|-----------------------------------|------------------|
| DRAWN: J.LEE                      | DATE: AUG. 11/09 |
| CHECKED:                          | DATE:            |
| SCALE: NTS                        | SHEET 1 OF 2     |
| DRAWING NUMBER                    | ISSUE            |