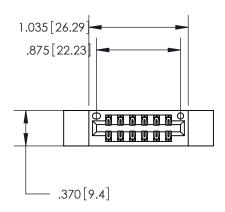

THIS IS A C.A.D. GENERATED DRAWING DO NOT MAKE MANUAL REVISIONS TO MASTER.

Card Slot Accepts .054 [1.37] to .070 [1.78] Thick P.C. Board

ISSUE NUMBER ORIGINAL

846/896 SERIES HIGH TEMP CARD EDGE CONNECTOR PART NUMBER: 846-012-541-812

THIS IS A C.A.D. GENERATED DRAWING DO NOT MAKE MANUAL REVISIONS TO MASTER.

ISSUE NUMBER

.165[4.19]

.375 [9.54]

ORIGINAL

1

.060 [1.52] .125(3.18) to .210(5.33) **Outside Tails** .125(3.18) to .210(5.33) **Outside Tails** 