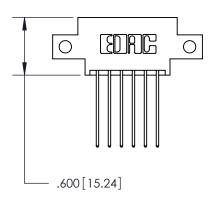

<u>Contact Dimensions:</u> 541-Wire Wrap .025 Sq. (0.64 Sq.) - Tail LG. =.750 (19.05) .125 (3.18) Contact Spacing x .250 (6.35) Row Spacing

- INSULATOR MATERIAL: THERMOPLASTIC POLYESTER, UL 94V-0 CONTACT MATERIAL; COPPER, NICKEL, TIN ALLOY CA-725 CONTACT PLATING: GOLD ON THE MATING AREA, TIN-LEAD
  - ON THE CONTACT TAILS, NICKEL UNDERPLATE

**Contact Code 560** 

INSULATOR MATERIAL: THERMOPLASTIC POLYESTER, UL 94V-0 CONTACT MATERIAL; COPPER, NICKEL, TIN ALLOY CA-725 CONTACT PLATING: GOLD ON THE MATING AREA, TIN-LEAD ON THE CONTACT TAILS, NICKEL UNDERPLATE

**Contact Code 558** 