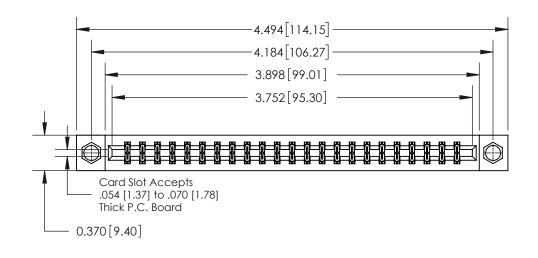

ISSUE NUMBER

ORIGINAL

**See Accompanying Page for:** 

**Contact Bend Details** 

837/887 Series High Temp Card Edge Connector Part Number: 837-046-542-207

**EDAC INC** TORONTO, ONTARIO CANADA

THESE DRAWINGS AND SPECIFICATIONS ARE THE PROPERTY OF EDAC INC.,AND SHALL NOT BE REPRODUCED, OR COPIED OR USED AS THE BASIS FOR THE MANUFACTURE OR SALE OF APPARATUS WITHOUT WRITTEN PERMISSION.

**Mounting Option** 

07-M3-0.5 Metric Threaded Inserts