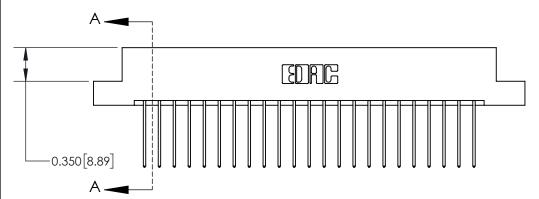

ISSUE NUMBER

ORIGINAL

**See Accompanying Page for:** 

**Contact Bend Details** 

837/887 Series High Temp Card Edge Connector Part Number: 837-046-542-207

**EDAC INC** TORONTO, ONTARIO CANADA

THESE DRAWINGS AND SPECIFICATIONS ARE THE PROPERTY OF EDAC INC.,AND SHALL NOT BE REPRODUCED, OR COPIED OR USED AS THE BASIS FOR THE MANUFACTURE OR SALE OF APPARATUS WITHOUT WRITTEN PERMISSION.