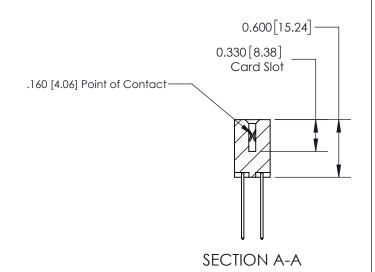

## **Contact Detail**

542-Wire Wrap .025 Sq.(0.64 Sq.) - Tail LG=.645(16.38)

.156 [3.96] Contact Spacing x .200 [5.08] Row Spacing

THIS IS A C.A.D. GENERATED DRAWING DO NOT MAKE MANUAL REVISIONS TO MASTER.

ISSUE NUMBER

ORIGINAL

1

| 837/887 Series High Temp Card Edge Connector<br>Contact Bend Detail |                                                                  | ACAD REFERENCE NO. | 837 ENG MASTER   |               |
|---------------------------------------------------------------------|------------------------------------------------------------------|--------------------|------------------|---------------|
|                                                                     |                                                                  | DRAWN: J.LEE       | DATE: OCT. 06/09 |               |
|                                                                     |                                                                  | CHECKED:           | DATE:            |               |
| EDAC INC                                                            | OR USED AS THE BASIS FOR THE<br>MANUFACTURE OR SALE OF APPARATUS | SCALE: NTS         | SHEET            | 2 <b>OF</b> 2 |
| TORONTO, ONTARIO CANADA                                             |                                                                  | DRAWING NUMBER     | •                | ISSUE         |
| YOUR CONNECTION TO QUALITY & SERVICE                                |                                                                  | 837 Assembly       |                  | 1             |