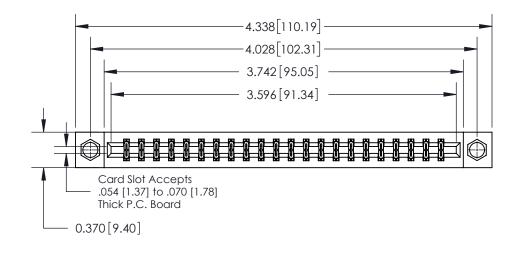

**Mounting Option** 

08-#4-40 Unified Threaded Inserts

## **Contact Detail**

520-P.C. Tail .030x.018(0.76x0.46) - Tail LG=.175(4.45)

.156 [3.96] Contact Spacing x .200 [5.08] Row Spacing

THIS IS A C.A.D. GENERATED DRAWING DO NOT MAKE MANUAL REVISIONS TO MASTER.

ISSUE NUMBER

ORIGINAL

**See Accompanying Page for:** 

**Contact Bend Details** 

| 837/887 Series High Temp Card Edge Connector |
|----------------------------------------------|
| Part Number: 837-044-520-208                 |