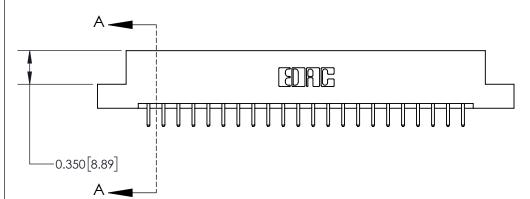

**Mounting Option** 

08-#4-40 Unified Threaded Inserts

ISSUE NUMBER

ORIGINAL

**See Accompanying Page for:** 

**Contact Bend Details** 

| 837/887 Series High Temp Card Edge Connector |
|----------------------------------------------|
| Part Number: 837-044-520-208                 |