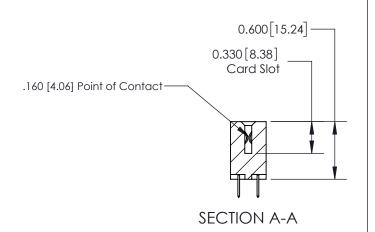

ISSUE NUMBER

ORIGINAL

1

| 837/887 Series High Temp Card Edge Connector<br>Contact Bend Detail |                                                                                                                                      | ACAD REFERENCE NO. | 837 ENG MASTER   |               |
|---------------------------------------------------------------------|--------------------------------------------------------------------------------------------------------------------------------------|--------------------|------------------|---------------|
|                                                                     |                                                                                                                                      | DRAWN: J.LEE       | DATE: OCT. 06/09 |               |
|                                                                     |                                                                                                                                      | CHECKED:           | DATE:            |               |
| EDAC INC                                                            | THESE DRAWINGS AND SPECIFICATIONS ARE THE PROPERTY OF EDAC INC., AND SHALL NOT BE REPRODUCED, OR COPIED OR USED AS THE BASIS FOR THE | SCALE: NTS         | SHEET            | 2 <b>OF</b> 2 |
| TORONTO, ONTARIO CANADA                                             |                                                                                                                                      | DRAWING NUMBER     | •                | ISSUE         |
| YOUR CONNECTION TO QUALITY & SERVICE                                | MANUFACTURE OR SALE OF APPARATUS WITHOUT WRITTEN PERMISSION.                                                                         | 837 Assembly       |                  | 1             |