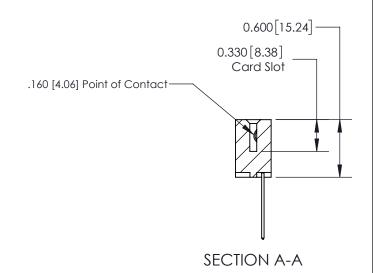

**See Accompanying Page for: Contact Bend Details** 

ISSUE NUMBER

ORIGINAL

1

| 837/887 Series High Temp Card Edge Connector<br>Contact Bend Detail |                                                                  | ACAD REFERENCE NO. | 837 ENG MASTER   |               |
|---------------------------------------------------------------------|------------------------------------------------------------------|--------------------|------------------|---------------|
|                                                                     |                                                                  | DRAWN: J.LEE       | DATE: OCT. 06/09 |               |
|                                                                     |                                                                  | CHECKED:           | DATE:            |               |
| EDAC INC                                                            | OR USED AS THE BASIS FOR THE<br>MANUFACTURE OR SALE OF APPARATUS | SCALE: NTS         | SHEET            | 2 <b>OF</b> 2 |
| TORONTO, ONTARIO CANADA                                             |                                                                  | DRAWING NUMBER     | •                | ISSUE         |
| YOUR CONNECTION TO QUALITY & SERVICE                                |                                                                  | 837 Assembly       |                  | 1             |