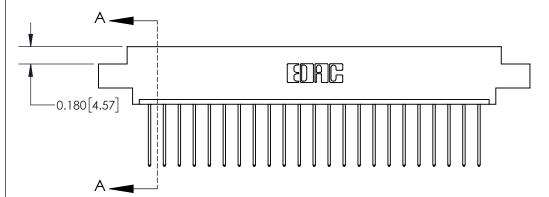

ISSUE NUMBER

ORIGINAL

837/887 Series High Temp Card Edge Connector Part Number: 837-023-542-607

YOUR CONNECTION TO QUALITY & SERVICE

**EDAC INC** TORONTO, ONTARIO CANADA

THESE DRAWINGS AND SPECIFICATIONS ARE THE PROPERTY OF EDAC INC.,AND SHALL NOT BE REPRODUCED, OR COPIED OR USED AS THE BASIS FOR THE MANUFACTURE OR SALE OF APPARATUS WITHOUT WRITTEN PERMISSION.

**See Accompanying Page for: Contact Bend Details** 

ISSUE NUMBER

ORIGINAL

1

| 837/887 Series High Temp Card Edge Connector<br>Contact Bend Detail |                                                                  | ACAD REFERENCE NO. | 837 ENG MASTER   |               |
|---------------------------------------------------------------------|------------------------------------------------------------------|--------------------|------------------|---------------|
|                                                                     |                                                                  | DRAWN: J.LEE       | DATE: OCT. 06/09 |               |
|                                                                     |                                                                  | CHECKED:           | DATE:            |               |
| EDAC INC                                                            | OR USED AS THE BASIS FOR THE<br>MANUFACTURE OR SALE OF APPARATUS | SCALE: NTS         | SHEET            | 2 <b>OF</b> 2 |
| TORONTO, ONTARIO CANADA                                             |                                                                  | DRAWING NUMBER     | •                | ISSUE         |
| YOUR CONNECTION TO QUALITY & SERVICE                                |                                                                  | 837 Assembly       |                  | 1             |