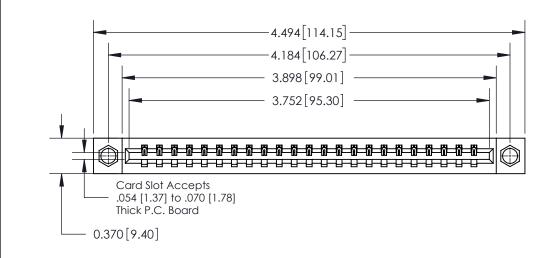

## **Contact Detail**

542-Wire Wrap .025 Sq.(0.64 Sq.) - Tail LG=.645(16.38)

.156 [3.96] Contact Spacing x .200 [5.08] Row Spacing

THIS IS A C.A.D. GENERATED DRAWING DO NOT MAKE MANUAL REVISIONS TO MASTER.

ISSUE NUMBER

ORIGINAL

837/887 Series High Temp Card Edge Connector Part Number: 837-023-542-607

YOUR CONNECTION TO QUALITY & SERVICE

**EDAC INC** TORONTO, ONTARIO CANADA

THESE DRAWINGS AND SPECIFICATIONS ARE THE PROPERTY OF EDAC INC.,AND SHALL NOT BE REPRODUCED, OR COPIED OR USED AS THE BASIS FOR THE MANUFACTURE OR SALE OF APPARATUS WITHOUT WRITTEN PERMISSION.