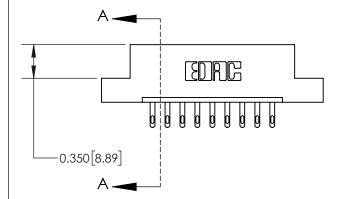

**Mounting Option** 

04-.156 (3.96) Dia. Mounting Holes

## **Contact Detail**

500-Wire Hole .050x.025(1.27x0.64) - Tail LG=.260(6.60) .156 [3.96] Contact Spacing x .200 [5.08] Row Spacing





**See Accompanying Page for:** 

**Contact Bend Details** 

THIS IS A C.A.D. GENERATED DRAWING DO NOT MAKE MANUAL REVISIONS TO MASTER.



ISSUE NUMBER

1

ORIGINAL



| 837/887 Series High Temp Card Edge Connector |
|----------------------------------------------|
| Part Number: 837-009-500-104                 |

YOUR CONNECTION TO QUALITY & SERVICE

**EDAC INC** TORONTO, ONTARIO CANADA

THESE DRAWINGS AND SPECIFICATIONS ARE THE PROPERTY OF EDAC INC.,AND SHALL NOT BE REPRODUCED, OR COPIED OR USED AS THE BASIS FOR THE MANUFACTURE OR SALE OF APPARATUS WITHOUT WRITTEN PERMISSION.

| ACAD REFERENCE NO. | 837 ENG MASTER   |  |  |
|--------------------|------------------|--|--|
| DRAWN: J.LEE       | DATE: OCT. 06/09 |  |  |
| CHECKED:           | DATE:            |  |  |
| SCALE: NTS