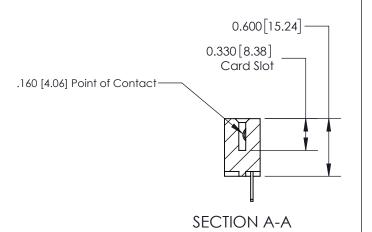

## **Contact Detail**

500-Wire Hole .050x.025(1.27x0.64) - Tail LG=.260(6.60) .156 [3.96] Contact Spacing x .200 [5.08] Row Spacing

**See Accompanying Page for:** 

**Contact Bend Details** 

THIS IS A C.A.D. GENERATED DRAWING DO NOT MAKE MANUAL REVISIONS TO MASTER.