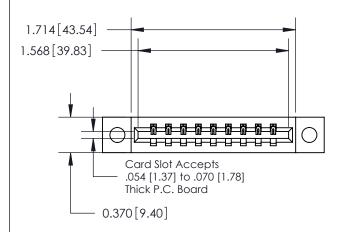

ISSUE NUMBER

1

ORIGINAL

| 837/887 Series High Temp Card Edge Connector |
|----------------------------------------------|
| Part Number: 837-009-500-104                 |

YOUR CONNECTION TO QUALITY & SERVICE