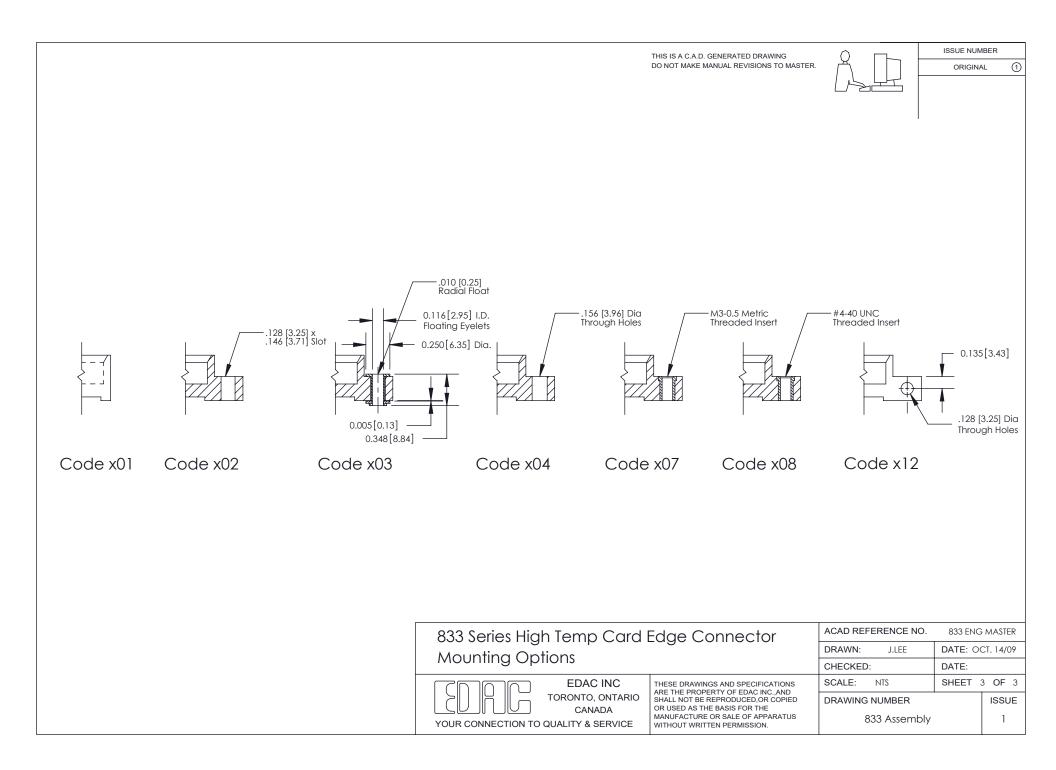

## **Mounting Option**

08-#4-40 Unified Threaded Inserts

Bend Detail

**Mounting Options** 