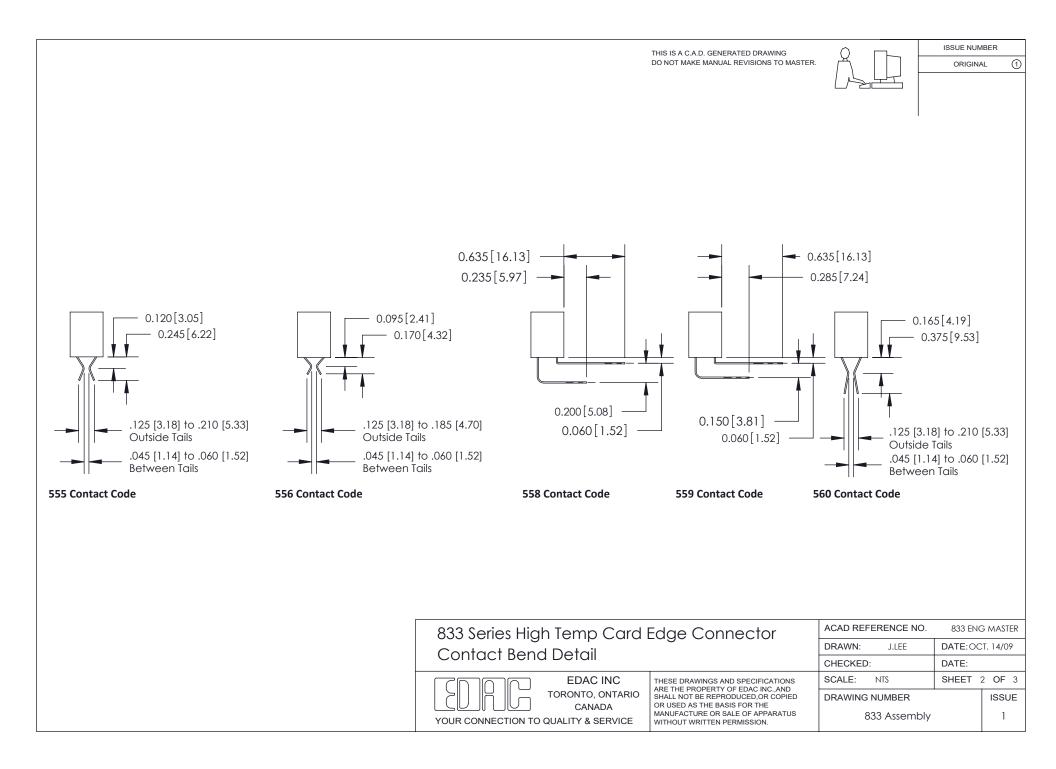

ied Threaded Inserts

Bend Detail

**Mounting Options** 

## **Contact Detail**

555-Extender Board Bend (Code 500 Contacts)



SECTION A-A

0.388[9.86] Card Slot (1)



EDAC INC

TORONTO, ONTARIO

CANADA

YOUR CONNECTION TO QUALITY & SERVICE

THESE DRAWINGS AND SPECIFICATIONS ARE THE PROPERTY OF EDAC INC., AND

SHALL NOT BE REPRODUCED, OR COPIED

OR USED AS THE BASIS FOR THE MANUFACTURE OR SALE OF APPARATUS

WITHOUT WRITTEN PERMISSION.

| ACAD REFERENCE NO. | 833 ENG MASTER   |        |
|--------------------|------------------|--------|
| DRAWN: J.LEE       | DATE: OCT. 14/09 |        |
| CHECKED:           | DATE:            |        |
| SCALE: NTS         | SHEET            | 1 OF 3 |
| DRAWING NUMBER     |                  | ISSUE  |
| 833 Assembly       |                  | 1      |