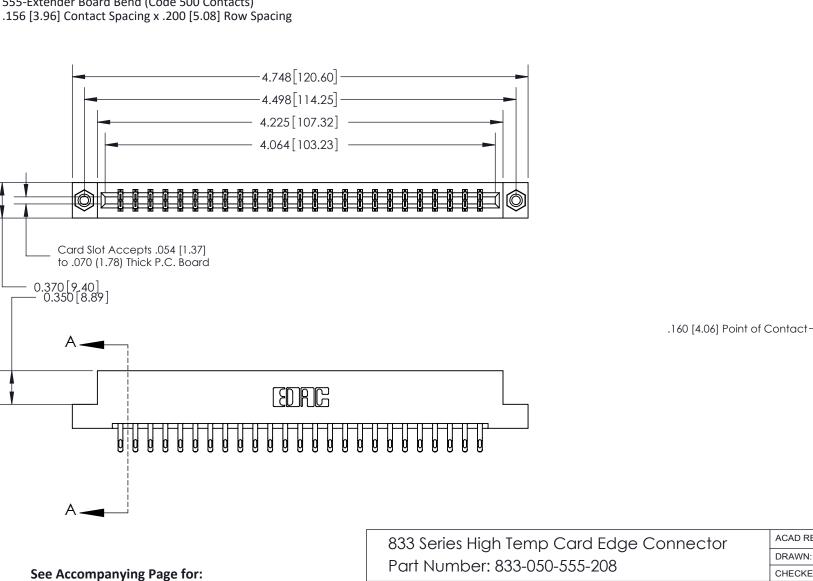

## **Contact Detail**

555-Extender Board Bend (Code 500 Contacts)

SECTION A-A

0.388[9.86] Card Slot (1)

EDAC INC

TORONTO, ONTARIO

CANADA

YOUR CONNECTION TO QUALITY & SERVICE