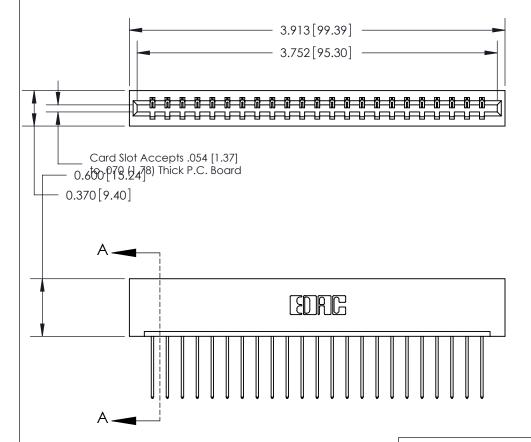

## **Contact Detail**

542-Wire Wrap .025 Sq.(0.64 Sq.) - Tail LG=.645(16.38)

.156 [3.96] Contact Spacing x .200 [5.08] Row Spacing

THIS IS A C.A.D. GENERATED DRAWING DO NOT MAKE MANUAL REVISIONS TO MASTER.

ORIGINAL

SECTION A-A 0.388 [9.86] Card Slot .160 [4.06] Point of Contact-

## See Accompanying Page for:

- **Bend Detail**
- **Mounting Options**

833 Series High Temp Card Edge Connector Part Number: 833-023-542-101

**EDAC INC** TORONTO, ONTARIO CANADA

THESE DRAWINGS AND SPECIFICATIONS ARE THE PROPERTY OF EDAC INC.,AND SHALL NOT BE REPRODUCED, OR COPIED OR USED AS THE BASIS FOR THE MANUFACTURE OR SALE OF APPARATUS WITHOUT WRITTEN PERMISSION.