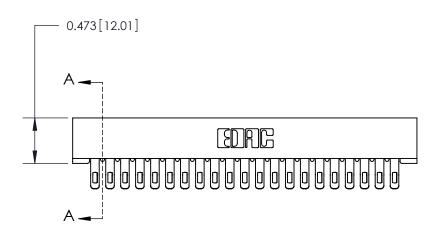

**Mounting Option** 

No Mounting Lugs

## **Contact Detail**

Extender Board Bend (Code 500 Contacts)

.156 [3.96] Contact Spacing x .200 [5.08] Row Spacing







**SECTION A-A** 

.095 [2.41] Point of Contact (Measured from bottom of Card Slot)



Card Slot Accepts .054 [1.37] to .070 [1.78] Thick P.C. Board

**See Accompanying Page for:** 

**Contact Bend Details** 

807/857 Series High Temp Card Edge Connector Part Number: 807-042-455-201

YOUR CONNECTION TO QUALITY & SERVICE

| ACAD REFERENCE NO. 807 ENG MASTER |                  |
|-----------------------------------|------------------|
| DRAWN: J.LEE                      | DATE: AUG. 11/09 |
| CHECKED:                          | DATE:            |
| SCALE: NTS                        | SHEET 1 OF 2     |
| DRAWING NUMBER                    | ISSUE            |

807 Assembly