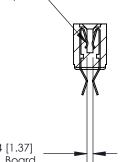

## **Contact Detail**

Extender Board Bend (Code 500 Contacts)

.156 [3.96] Contact Spacing x .200 [5.08] Row Spacing

**SECTION A-A** 

.095 [2.41] Point of Contact (Measured from bottom of Card Slot)

Card Slot Accepts .054 [1.37] to .070 [1.78] Thick P.C. Board