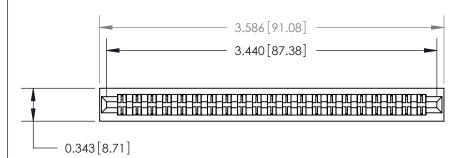

**Mounting Option** 

No Mounting Lugs

## **Contact Detail**

Extender Board Bend (Code 500 Contacts)

.156 [3.96] Contact Spacing x .200 [5.08] Row Spacing







**SECTION A-A** 

.095 [2.41] Point of Contact (Measured from bottom of Card Slot)



Card Slot Accepts .054 [1.37] to .070 [1.78] Thick P.C. Board

**See Accompanying Page for:** 

**Contact Bend Details** 

807/857 Series High Temp Card Edge Connector Part Number: 807-042-455-201

YOUR CONNECTION TO QUALITY & SERVICE

| ACAD REFERENCE NO. 807 ENG MASTER |                  |
|-----------------------------------|------------------|
| DRAWN: J.LEE                      | DATE: AUG. 11/09 |
| CHECKED:                          | DATE:            |
| SCALE: NTS                        | SHEET 1 OF 2     |
| DRAWING NUMBER                    | ISSUE            |

807 Assembly