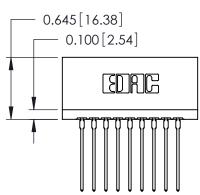

THIS IS A C.A.D. GENERATED DRAWING DO NOT MAKE MANUAL REVISIONS TO MASTER.

ORIGINAL

Contact Information
541-Wire Wrap, Regular Point - Tail LG.=.750(19.05)
.125" (3.18mm) Contact Spacing x .250" (6.35mm) Row Spacing

| 746 Series Ultra-Mate Card Edge Connector - Press Fit |                                                                                                                                                                                                  |                | ACAD REFERENCE NO. |                 | 746-ENG MASTER |  |
|-------------------------------------------------------|--------------------------------------------------------------------------------------------------------------------------------------------------------------------------------------------------|----------------|--------------------|-----------------|----------------|--|
|                                                       |                                                                                                                                                                                                  | DRAWN:         | J.LEE              | DATE: AUG 20/09 |                |  |
| Part Number: 746-018-541-206                          |                                                                                                                                                                                                  | CHECKED:       |                    | DATE:           |                |  |
| EDAC INC TORONTO, ONTARIO                             | THESE DRAWINGS AND SPECIFICATIONS ARE THE PROPERTY OF EDAC INC.,AND SHALL NOT BE REPRODUCED, OR COPIED OR USED AS THE BASIS FOR THE MANUFACTURE OR SALE OF APPARATUS WITHOUT WRITTEN PERMISSION. | SCALE:         |                    | SHEET           | 1 OF 1         |  |
|                                                       |                                                                                                                                                                                                  | DRAWING NUMBER |                    |                 | ISSUE          |  |
| YOUR CONNECTION TO QUALITY & SERVICE                  |                                                                                                                                                                                                  | 746-ENG MASTER |                    | 1               |                |  |