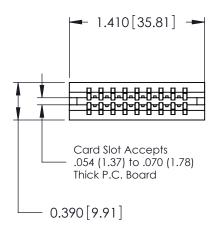

| 746 Series Ultra-Mate Card Edge Connector - Press Fit |                                                                                                                                                                                                  |                | ACAD REFERENCE NO. |                 | 746-ENG MASTER |  |
|-------------------------------------------------------|--------------------------------------------------------------------------------------------------------------------------------------------------------------------------------------------------|----------------|--------------------|-----------------|----------------|--|
|                                                       |                                                                                                                                                                                                  | DRAWN:         | J.LEE              | DATE: AUG 20/09 |                |  |
| Part Number: 746-018-541-206                          |                                                                                                                                                                                                  | CHECKED:       |                    | DATE:           |                |  |
| EDAC INC TORONTO, ONTARIO                             | THESE DRAWINGS AND SPECIFICATIONS ARE THE PROPERTY OF EDAC INC.,AND SHALL NOT BE REPRODUCED, OR COPIED OR USED AS THE BASIS FOR THE MANUFACTURE OR SALE OF APPARATUS WITHOUT WRITTEN PERMISSION. | SCALE:         |                    | SHEET           | 1 OF 1         |  |
|                                                       |                                                                                                                                                                                                  | DRAWING NUMBER |                    |                 | ISSUE          |  |
| YOUR CONNECTION TO QUALITY & SERVICE                  |                                                                                                                                                                                                  | 746-ENG MASTER |                    | 1               |                |  |