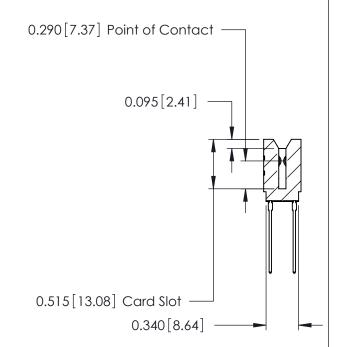

THIS IS A C.A.D. GENERATED DRAWING DO NOT MAKE MANUAL REVISIONS TO MASTER.

ORIGINAL

Contact Information
541-Wire Wrap, Regular Point - Tail LG.=.750(19.05)
.125" (3.18mm) Contact Spacing x .250" (6.35mm) Row Spacing

| 746 Series Ultra-Mate Card Edge Connector - Press Fit |                                                                                                                                                                                                  |                | ACAD REFERENCE NO. |                 | 746-ENG MASTER |  |
|-------------------------------------------------------|--------------------------------------------------------------------------------------------------------------------------------------------------------------------------------------------------|----------------|--------------------|-----------------|----------------|--|
|                                                       |                                                                                                                                                                                                  | DRAWN:         | J.LEE              | DATE: AUG 20/09 |                |  |
| Part Number: 746-018-541-206                          |                                                                                                                                                                                                  | CHECKED:       |                    | DATE:           |                |  |
| EDAC INC TORONTO, ONTARIO                             | THESE DRAWINGS AND SPECIFICATIONS ARE THE PROPERTY OF EDAC INC.,AND SHALL NOT BE REPRODUCED, OR COPIED OR USED AS THE BASIS FOR THE MANUFACTURE OR SALE OF APPARATUS WITHOUT WRITTEN PERMISSION. | SCALE:         |                    | SHEET           | 1 OF 1         |  |
|                                                       |                                                                                                                                                                                                  | DRAWING NUMBER |                    |                 | ISSUE          |  |
| YOUR CONNECTION TO QUALITY & SERVICE                  |                                                                                                                                                                                                  | 746-ENG MASTER |                    | 1               |                |  |