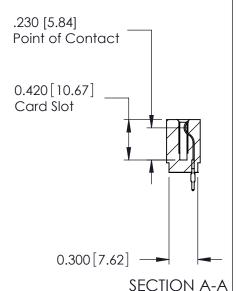

725 Series Ultra-Mate Card Edge Connector - Press Fit ACAD REFERENCE NO.

Part Number: 725-017-525-101

YOUR CONNECTION TO QUALITY & SERVICE

**EDAC INC** TORONTO, ONTARIO CANADA

THESE DRAWINGS AND SPECIFICATIONS ARE THE PROPERTY OF EDAC INC.,AND SHALL NOT BE REPRODUCED, OR COPIED OR USED AS THE BASIS FOR THE MANUFACTURE OR SALE OF APPARATUS WITHOUT WRITTEN PERMISSION.