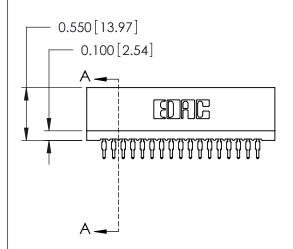

THIS IS A C.A.D. GENERATED DRAWING DO NOT MAKE MANUAL REVISIONS TO MASTER.

ISSUE NUMBER

ORIGINAL

Contact Information
525-P.C. Tail, High Point - Tail LG.=.175(4.45)
.100" (2.54mm) Contact Spacing x .200" (5.08mm) Row Spacing

725 Series Ultra-Mate Card Edge Connector - Press Fit ACAD REFERENCE NO.

Part Number: 725-017-525-101

YOUR CONNECTION TO QUALITY & SERVICE

**EDAC INC** TORONTO, ONTARIO CANADA

THESE DRAWINGS AND SPECIFICATIONS ARE THE PROPERTY OF EDAC INC.,AND SHALL NOT BE REPRODUCED, OR COPIED OR USED AS THE BASIS FOR THE MANUFACTURE OR SALE OF APPARATUS WITHOUT WRITTEN PERMISSION.