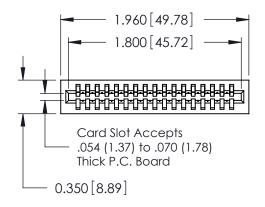

725 Series Ultra-Mate Card Edge Connector - Press Fit ACAD REFERENCE NO.

Part Number: 725-017-525-101

YOUR CONNECTION TO QUALITY & SERVICE

**EDAC INC** TORONTO, ONTARIO CANADA

THESE DRAWINGS AND SPECIFICATIONS ARE THE PROPERTY OF EDAC INC.,AND SHALL NOT BE REPRODUCED, OR COPIED OR USED AS THE BASIS FOR THE MANUFACTURE OR SALE OF APPARATUS WITHOUT WRITTEN PERMISSION.