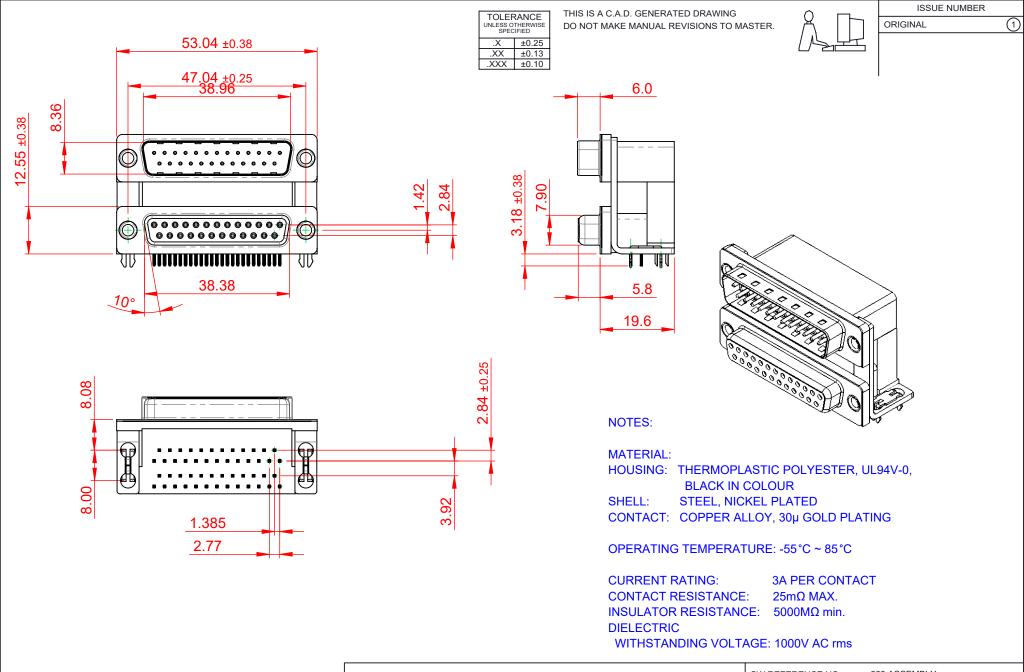

THIS SERIES FULLY CONFORMS TO THE EUROPEAN UNION DIRECTIVES 2011/65/EU FOR RoHS COMPLIANCY.

EDAC INC
TORONTO, ONTARIO
CANADA
YOUR CONNECTION TO QUALITY & SERVICE

663 SERIES D-SUB CONNECTOR

THESE DRAWINGS AND SPECIFICATIONS ARE THE PROPERTY OF EDAC INC.,AND SHALL NOT BE REPRODUCED,OR COPIED OR USED AS THE BASIS FOR THE MANUFACTURE OR SALE OF APPARATUS WITHOUT WRITTEN PERMISSION.

DRAWING NUMBER: 663-025-664-037 ISSUE
PART NUMBER: 663-025-664-037 1