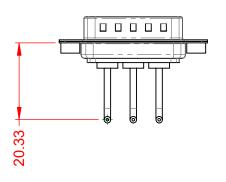

.XX ±0.13 .XXX ±0.05

| ISSUE NUMBER |   |
|--------------|---|
| ORIGINAL     | 1 |

NOTES:

MATERIAL: HOUSING: SHELL: CONTACT:

THERMOPLASTIC POLYESTER, UL94V-0 STEEL, TIN PLATED COPPER ALLOY, 30µ" GOLD PLATED

OPERATING TEMPERATURE:

POWER/CO-AX CONTACT RATING:10A (CURRENT)(IF PRESENT)SIGNAL CONTACT CURRENT RATING:5A PER CONTACTSIGNAL CONTACT RESISTANCE:10mΩ MAX.INSULATOR RESISTANCE:5000MΩ min.

INSULATOR RESISTANCE: DIELECTRIC WITHSTANDING VOLTAGE:

ANCE: 5000MΩ min.

|      |                    |                                                   | SW REFERENCE NO.: 629 COMBO ASSEMBLY                                                                                                  |                                 |                  |       |
|------|--------------------|---------------------------------------------------|---------------------------------------------------------------------------------------------------------------------------------------|---------------------------------|------------------|-------|
|      |                    |                                                   |                                                                                                                                       | DRAWN: C.B                      | DATE: JAN. 01/20 | 19    |
|      |                    |                                                   |                                                                                                                                       | CHECKED:                        | DATE:            |       |
|      |                    | EDAC INC                                          | THESE DRAWINGS AND SPECIFICATIONS<br>ARE THE PROPERTY OF EDAC INCAND                                                                  | SCALE: (IN C.A.D. 1:1)          | SHEET 1 OF       | 2     |
|      | YOUR CONNECTION TO | TORONTO, ONTARIO<br>CANADA<br>O QUALITY & SERVICE | SHALL NOT BE REPRODUCED, OR COPIED<br>OR USED AS THE BASIS FOR THE<br>MANUFACTURE OR SALE OF APPARATUS<br>WITHOUT WRITTEN PERMISSION. | DRAWING NUMBER: 629-3W3-650-1TA |                  | ISSUE |
| YOUR |                    |                                                   |                                                                                                                                       | PART NUMBER: 629-3W             | 3-650-1TA        | 1     |