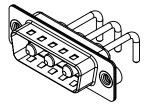

ANCE: 5000MΩ min.

|      |                    |                                                   | SW REFERENCE NO.: 629 COMBO ASSEMBLY                                                                                                  |                                 |                  |       |
|------|--------------------|---------------------------------------------------|---------------------------------------------------------------------------------------------------------------------------------------|---------------------------------|------------------|-------|
|      |                    |                                                   |                                                                                                                                       | DRAWN: C.B                      | DATE: JAN. 01/20 | 19    |
|      |                    |                                                   |                                                                                                                                       | CHECKED:                        | DATE:            |       |
|      |                    | EDAC INC                                          | THESE DRAWINGS AND SPECIFICATIONS<br>ARE THE PROPERTY OF EDAC INCAND                                                                  | SCALE: (IN C.A.D. 1:1)          | SHEET 1 OF       | 2     |
|      | YOUR CONNECTION TO | TORONTO, ONTARIO<br>CANADA<br>O QUALITY & SERVICE | SHALL NOT BE REPRODUCED, OR COPIED<br>OR USED AS THE BASIS FOR THE<br>MANUFACTURE OR SALE OF APPARATUS<br>WITHOUT WRITTEN PERMISSION. | DRAWING NUMBER: 629-3W3-650-1TA |                  | ISSUE |
| YOUR |                    |                                                   |                                                                                                                                       | PART NUMBER: 629-3W             | 3-650-1TA        | 1     |