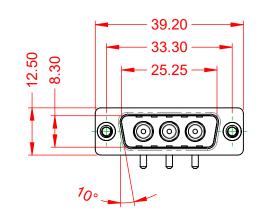

ANCE: 5000MΩ min.

|      |                    |                                                   | SW REFERENCE NO.: 629 COMBO ASSEMBLY                                                                                                  |                                 |                  |       |
|------|--------------------|---------------------------------------------------|---------------------------------------------------------------------------------------------------------------------------------------|---------------------------------|------------------|-------|
|      |                    |                                                   |                                                                                                                                       | DRAWN: C.B                      | DATE: JAN. 01/20 | 19    |
|      |                    |                                                   |                                                                                                                                       | CHECKED:                        | DATE:            |       |
|      |                    | EDAC INC                                          | THESE DRAWINGS AND SPECIFICATIONS<br>ARE THE PROPERTY OF EDAC INCAND                                                                  | SCALE: (IN C.A.D. 1:1)          | SHEET 1 OF       | 2     |
|      | YOUR CONNECTION TO | TORONTO, ONTARIO<br>CANADA<br>O QUALITY & SERVICE | SHALL NOT BE REPRODUCED, OR COPIED<br>OR USED AS THE BASIS FOR THE<br>MANUFACTURE OR SALE OF APPARATUS<br>WITHOUT WRITTEN PERMISSION. | DRAWING NUMBER: 629-3W3-650-1TA |                  | ISSUE |
| YOUR |                    |                                                   |                                                                                                                                       | PART NUMBER: 629-3W             | 3-650-1TA        | 1     |