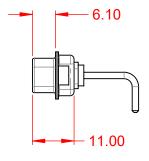

ANCE: 5000MΩ min.

|      |                    |                                                   | SW REFERENCE NO.: 629 COMBO ASSEMBLY                                                                                                  |                                 |                  |       |
|------|--------------------|---------------------------------------------------|---------------------------------------------------------------------------------------------------------------------------------------|---------------------------------|------------------|-------|
|      |                    |                                                   |                                                                                                                                       | DRAWN: C.B                      | DATE: JAN. 01/20 | 19    |
|      |                    |                                                   |                                                                                                                                       | CHECKED:                        | DATE:            |       |
|      |                    | EDAC INC                                          | THESE DRAWINGS AND SPECIFICATIONS<br>ARE THE PROPERTY OF EDAC INCAND                                                                  | SCALE: (IN C.A.D. 1:1)          | SHEET 1 OF       | 2     |
|      | YOUR CONNECTION TO | TORONTO, ONTARIO<br>CANADA<br>O QUALITY & SERVICE | SHALL NOT BE REPRODUCED, OR COPIED<br>OR USED AS THE BASIS FOR THE<br>MANUFACTURE OR SALE OF APPARATUS<br>WITHOUT WRITTEN PERMISSION. | DRAWING NUMBER: 629-3W3-650-1TA |                  | ISSUE |
| YOUR |                    |                                                   |                                                                                                                                       | PART NUMBER: 629-3W             | 3-650-1TA        | 1     |