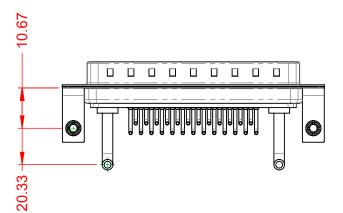

NOTES:

MATERIAL: HOUSING: SHELL: CONTACT:

**OPERATING TEMPERATURE:** 

WITHSTANDING VOLTAGE:

THERMOPLASTIC POLYESTER, UL94V-0 STEEL, TIN PLATED COPPER ALLOY, 30µ" GOLD PLATED

.XX ±0.13 .XXX ±0.05

1000V AC rms

-55°C ~ 125°C

|         | COMBINATION D-SUB                                                              |                                                                                                                                       | SW REFERENCE NO.: 629 COMBO ASSEMBLY |                  |       |
|---------|--------------------------------------------------------------------------------|---------------------------------------------------------------------------------------------------------------------------------------|--------------------------------------|------------------|-------|
|         |                                                                                |                                                                                                                                       | DRAWN: C.B                           | DATE: JAN. 01/20 | 19    |
|         |                                                                                |                                                                                                                                       | CHECKED: DATE:                       |                  |       |
|         | EDAC INC                                                                       | THESE DRAWINGS AND SPECIFICATIONS<br>ARE THE PROPERTY OF EDAC INCAND                                                                  | SCALE: (IN C.A.D. 1:1)               | SHEET 1 OF       | 2     |
| 5<br>7. | EDAG INC<br>TORONTO, ONTARIO<br>CANADA<br>YOUR CONNECTION TO QUALITY & SERVICE | SHALL NOT BE REPRODUCED, OR COPIED<br>OR USED AS THE BASIS FOR THE<br>MANUFACTURE OR SALE OF APPARATUS<br>WITHOUT WRITTEN PERMISSION. | DRAWING NUMBER: 629-27W2650-2T3      |                  | ISSUE |
|         |                                                                                |                                                                                                                                       | PART NUMBER: 629-27W                 | 2650-2T3         | 1     |