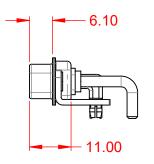

NOTES:

MATERIAL: HOUSING: SHELL: CONTACT:

**OPERATING TEMPERATURE:** 

WITHSTANDING VOLTAGE:

THERMOPLASTIC POLYESTER, UL94V-0 STEEL, TIN PLATED COPPER ALLOY, 30µ" GOLD PLATED

.XX ±0.13 .XXX ±0.05

1000V AC rms