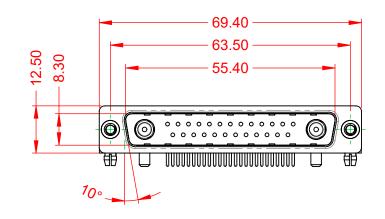

NOTES:

MATERIAL: HOUSING: SHELL: CONTACT:

**OPERATING TEMPERATURE:** 

WITHSTANDING VOLTAGE:

THERMOPLASTIC POLYESTER, UL94V-0 STEEL, TIN PLATED COPPER ALLOY, 30µ" GOLD PLATED

.XX ±0.13 .XXX ±0.05

1000V AC rms

-55°C ~ 125°C

|         | COMBINATION D-SUB                                                              |                                                                                                                                       | SW REFERENCE NO.: 629 COMBO ASSEMBLY |                  |       |
|---------|--------------------------------------------------------------------------------|---------------------------------------------------------------------------------------------------------------------------------------|--------------------------------------|------------------|-------|
|         |                                                                                |                                                                                                                                       | DRAWN: C.B                           | DATE: JAN. 01/20 | 19    |
|         |                                                                                |                                                                                                                                       | CHECKED: DATE:                       |                  |       |
|         | EDAC INC                                                                       | THESE DRAWINGS AND SPECIFICATIONS<br>ARE THE PROPERTY OF EDAC INCAND                                                                  | SCALE: (IN C.A.D. 1:1)               | SHEET 1 OF       | 2     |
| 5<br>7. | EDAG INC<br>TORONTO, ONTARIO<br>CANADA<br>YOUR CONNECTION TO QUALITY & SERVICE | SHALL NOT BE REPRODUCED, OR COPIED<br>OR USED AS THE BASIS FOR THE<br>MANUFACTURE OR SALE OF APPARATUS<br>WITHOUT WRITTEN PERMISSION. | DRAWING NUMBER: 629-27W2650-2T3      |                  | ISSUE |
|         |                                                                                |                                                                                                                                       | PART NUMBER: 629-27W                 | 2650-2T3         | 1     |