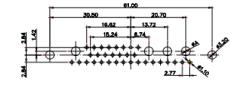

THIS IS A C.A.D. GENERATED DRAWING DO NOT MAKE MANUAL REVISIONS TO MASTER.

ISSUE NUMBER ORIGINAL

(1)

NOTES:

MATERIAL:

HOUSING: THERMOPLASTIC POLYESTER, UL94V-0 SHELL: STEEL, Sn or Ni PLATED CONTACT: COPPER ALLOY SEE ORDERING GUIDE FOR PLATING

OPERATING TEMPERATURE: -55°C ~ 125°C

SIGNAL CONTACT CURRENT RATING: 5A PER CONTACT SIGNAL CONTACT RESISTANCE: 10mQ MAX. INSULATOR RESISTANCE: 5000MΩ min. DIELECTRIC WITHSTANDING VOLTAGE: 1000V AC rms

| ſ |                                      | SW REFERENCE NO.: 628 COMBO ASSEMBLY                                                                                                  |                                 |            |       |
|---|--------------------------------------|---------------------------------------------------------------------------------------------------------------------------------------|---------------------------------|------------|-------|
|   | COMBINATION                          | DRAWN: C.B                                                                                                                            | DATE: JAN. 01/20                | 19         |       |
|   |                                      |                                                                                                                                       | CHECKED:                        | DATE:      |       |
| ſ | EDAC INC                             | THESE DRAWINGS AND SPECIFICATIONS<br>ARE THE PROPERTY OF EDAC INC.,AND                                                                | SCALE: (IN C.A.D. 1:1)          | SHEET 1 OF | 4     |
|   | YOUR CONNECTION TO QUALITY & SERVICE | SHALL NOT BE REPRODUCED, OR COPIED<br>OR USED AS THE BASIS FOR THE<br>MANUFACTURE OR SALE OF APPARATUS<br>WITHOUT WRITTEN PERMISSION. | DRAWING NUMBER: 628-27W2624-2T2 |            | ISSUE |
|   |                                      |                                                                                                                                       | PART NUMBER: 628-27W2           | 2624-2T2   | 1     |

THIS SERIES FULLY CONFORMS TO THE EUROPEAN UNION DIRECTIVES 2011/65/EU FOR RoHS COMPLIANCY.

THIS IS A C.A.D. GENERATED DRAWING TOLERANCE UNLESS OTHERWISE SPECIFIED DO NOT MAKE MANUAL REVISIONS TO MASTER. .X ±0.25 .XX ±0.13 .XXX ±0.05