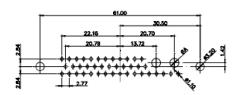

THIS IS A C.A.D. GENERATED DRAWING DO NOT MAKE MANUAL REVISIONS TO MASTER.

ISSUE NUMBER ORIGINAL

(1)

NOTES:

MATERIAL:

HOUSING: THERMOPLASTIC POLYESTER, UL94V-0 SHELL: STEEL, Sn or Ni PLATED CONTACT: COPPER ALLOY SEE ORDERING GUIDE FOR PLATING

OPERATING TEMPERATURE: -55°C ~ 125°C

SIGNAL CONTACT CURRENT RATING: 5A PER CONTACT SIGNAL CONTACT RESISTANCE: 10mQ MAX. INSULATOR RESISTANCE: 5000MΩ min. DIELECTRIC WITHSTANDING VOLTAGE: 1000V AC rms

| ſ |                                      | SW REFERENCE NO.: 628 COMBO ASSEMBLY                                                                                                  |                                 |            |       |
|---|--------------------------------------|---------------------------------------------------------------------------------------------------------------------------------------|---------------------------------|------------|-------|
|   | COMBINATION                          | DRAWN: C.B                                                                                                                            | DATE: JAN. 01/20                | 19         |       |
|   |                                      |                                                                                                                                       | CHECKED:                        | DATE:      |       |
| ſ | EDAC INC                             | THESE DRAWINGS AND SPECIFICATIONS<br>ARE THE PROPERTY OF EDAC INC.,AND                                                                | SCALE: (IN C.A.D. 1:1)          | SHEET 1 OF | 4     |
|   | YOUR CONNECTION TO QUALITY & SERVICE | SHALL NOT BE REPRODUCED, OR COPIED<br>OR USED AS THE BASIS FOR THE<br>MANUFACTURE OR SALE OF APPARATUS<br>WITHOUT WRITTEN PERMISSION. | DRAWING NUMBER: 628-27W2624-2T2 |            | ISSUE |
|   |                                      |                                                                                                                                       | PART NUMBER: 628-27W2           | 2624-2T2   | 1     |

THIS SERIES FULLY CONFORMS TO THE EUROPEAN UNION DIRECTIVES 2011/65/EU FOR RoHS COMPLIANCY.

THIS IS A C.A.D. GENERATED DRAWING TOLERANCE UNLESS OTHERWISE SPECIFIED DO NOT MAKE MANUAL REVISIONS TO MASTER. .X ±0.25 .XX ±0.13 .XXX ±0.05