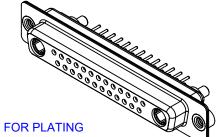

THIS IS A C.A.D. GENERATED DRAWING DO NOT MAKE MANUAL REVISIONS TO MASTER.

ISSUE NUMBER ORIGINAL

(1)

NOTES:

MATERIAL:

HOUSING: THERMOPLASTIC POLYESTER, UL94V-0 SHELL: STEEL, Sn or Ni PLATED CONTACT: COPPER ALLOY SEE ORDERING GUIDE FOR PLATING