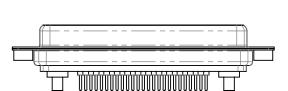

THIS IS A C.A.D. GENERATED DRAWING DO NOT MAKE MANUAL REVISIONS TO MASTER.

ISSUE NUMBER ORIGINAL

(1)

NOTES:

MATERIAL:

HOUSING: THERMOPLASTIC POLYESTER, UL94V-0 SHELL: STEEL, Sn or Ni PLATED CONTACT: COPPER ALLOY SEE ORDERING GUIDE FOR PLATING