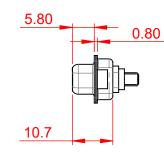

THIS IS A C.A.D. GENERATED DRAWING DO NOT MAKE MANUAL REVISIONS TO MASTER.



ISSUE NUMBER ORIGINAL

(1)







NOTES:

MATERIAL:

HOUSING: THERMOPLASTIC POLYESTER, UL94V-0 SHELL: STEEL, Sn or Ni PLATED CONTACT: COPPER ALLOY SEE ORDERING GUIDE FOR PLATING

OPERATING TEMPERATURE: -55°C ~ 125°C

SIGNAL CONTACT CURRENT RATING: 5A PER CONTACT SIGNAL CONTACT RESISTANCE: 10mQ MAX. INSULATOR RESISTANCE: 5000MΩ min. DIELECTRIC WITHSTANDING VOLTAGE: 1000V AC rms

| ſ |                                      | SW REFERENCE NO.: 628 COMBO ASSEMBLY                                                                                                  |                                 |            |       |
|---|--------------------------------------|---------------------------------------------------------------------------------------------------------------------------------------|---------------------------------