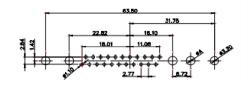

THIS SERIES FULLY CONFORMS TO THE EUROPEAN UNION DIRECTIVES 2011/65/EU FOR RoHS COMPLIANCY.

THIS IS A C.A.D. GENERATED DRAWING TOLERANCE UNLESS OTHERWISE SPECIFIED DO NOT MAKE MANUAL REVISIONS TO MASTER. .X ±0.25 .XX ±0.13 .XXX ±0.05

5W5 Male

5W5 Female

COMPLIANT

47.05

3W3 / 3WK3

8W8 Male

3.30

63.50