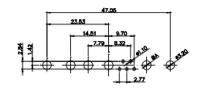

| ISSUE          |

THE 2011/65/EU FOR RoHS COMPLIANCY.



CANADA

OR USED AS THE BASIS FOR THE MANUFACTURE OR SALE OF APPARATUS WITHOUT WRITTEN PERMISSION.

PART NUMBER:

 
 TOLERANCE UNLESS OTHERWISE
 THIS IS A C.A.D. GENERATED DRAWING DO NOT MAKE MANUAL REVISIONS TO MASTER.

 .X
 ±0.25







25W3 Male









36W4 Female



13W3 Male



36W4 Male







13W6 Male



43W2 Male





17W5 Female

.XX ±0.13 .XXX ±0.05

9W4 Female

13W3 Female





47W1 Female



17W5 Male

COMPLIANT



47W1 Male







|                                                                  |                                      | SW REFERENCE NO.: 628 COMBO ASSEMBLY                                                                                                                                                                             |                                 |                  |       |
|------------------------------------------------------------------|--------------------------------------|----------------------------------------------------------------------------------------------------------------