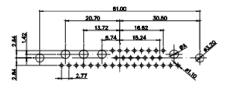

THIS IS A C.A.D. GENERATED DRAWING DO NOT MAKE MANUAL REVISIONS TO MASTER.

ISSUE NUMBER ORIGINAL

(1)

NOTES:

MATERIAL:

HOUSING: THERMOPLASTIC POLYESTER, UL94V-0 SHELL: STEEL, Sn or Ni PLATED CONTACT: COPPER ALLOY SEE ORDERING GUIDE FOR PLATING

OPERATING TEMPERATURE: -55°C ~ 125°C

SIGNAL CONTACT CURRENT RATING: 5A PER CONTACT SIGNAL CONTACT RESISTANCE: 10mQ MAX. INSULATOR RESISTANCE: 5000MΩ min. DIELECTRIC WITHSTANDING VOLTAGE: 1000V AC rms

| ſ |                                      | SW REFERENCE NO.: 628 COMBO ASSEMBLY                                                                                                  |                                 |            |       |
|---|--------------------------------------|---------------------------------------------------------------------------------------------------------------------------------------|---------------------------------|------------|-------|
|   | COMBINATION                          | DRAWN: C.B                                                                                                                            | DATE: JAN. 01/20                | 19         |       |
|   |                                      |                                                                                                                                       | CHECKED:                        | DATE:      |       |
| ſ | EDAC INC                             | THESE DRAWINGS AND SPECIFICATIONS<br>ARE THE PROPERTY OF EDAC INC.,AND                                                                | SCALE: (IN C.A.D. 1:1)          | SHEET 1 OF | 4     |
|   | YOUR CONNECTION TO QUALITY & SERVICE | SHALL NOT BE REPRODUCED, OR COPIED<br>OR USED AS THE BASIS FOR THE<br>MANUFACTURE OR SALE OF APPARATUS<br>WITHOUT WRITTEN PERMISSION. | DRAWING NUMBER: 628-27W2624-2T2 |            | ISSUE |
|   |                                      |                                                                                                                                       | PART NUMBER: 628-27W2           | 2624-2T2   | 1     |

THIS SERIES FULLY CONFORMS TO THE EUROPEAN UNION DIRECTIVES 2011/65/EU FOR RoHS COMPLIANCY.

THIS IS A C.A.D. GENERATED DRAWING TOLERANCE UNLESS OTHERWISE SPECIFIED DO NOT MAKE MANUAL REVISIONS TO MASTER. .X ±0.25 .XX ±0.13 .XXX ±0.05