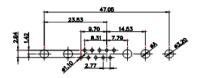

| ISSUE          |

THE 2011/65/EU FOR RoHS COMPLIANCY.



CANADA

OR USED AS THE BASIS FOR THE MANUFACTURE OR SALE OF APPARATUS WITHOUT WRITTEN PERMISSION.

PART NUMBER:

 
 TOLERANCE UNLESS OTHERWISE
 THIS IS A C.A.D. GENERATED DRAWING DO NOT MAKE MANUAL REVISIONS TO MASTER.

 .X
 ±0.25







25W3 Male









36W4 Female



13W3 Male



36W4 Male







13W6 Male



43W2 Male





17W5 Female

.XX ±0.13 .XXX ±0.05

9W4 Female

13W3 Female





47W1 Female



17W5 Male

COMPLIANT



47W1 Male







|                                                                  |                                      | SW REFERENCE NO.: 628 COMBO ASSEMBLY                                                                                                                                                                             |                                 |                  |       |
|------------------------------------------------------------------|--------------------------------------|-----------------------------------------------------------------------------------------------------------------------------------------------------------------