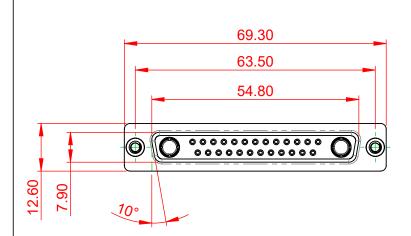

THIS IS A C.A.D. GENERATED DRAWING DO NOT MAKE MANUAL REVISIONS TO MASTER.



ISSUE NUMBER ORIGINAL

(1)







NOTES:

MATERIAL:

HOUSING: THERMOPLASTIC POLYESTER, UL94V-0 SHELL: STEEL, Sn or Ni PLATED CONTACT: COPPER ALLOY SEE ORDERING GUIDE FOR PLATING

OPERATING TEMPERATURE: -55°C ~ 125°C

SIGNAL CONTACT CURRENT RATING: 5A PER CONTACT SIGNAL CONTACT RESISTANCE: 10mQ MAX. INSULATOR RESISTANCE: 5000MΩ min. DIELECTRIC WITHSTANDING VOLTAGE: 1000V AC rms

| ſ |                                      | SW REFERENCE NO.: 628 COMBO ASSEMBLY                                                                                                  |                                 |            |       |
|---|--------------------------------------|---------------------------------------------------------------------------------------------------------------------------------------|-------------------------------