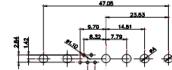

| ISSUE          |

THE 2011/65/EU FOR RoHS COMPLIANCY.



CANADA

OR USED AS THE BASIS FOR THE MANUFACTURE OR SALE OF APPARATUS WITHOUT WRITTEN PERMISSION.

PART NUMBER:

 
 TOLERANCE UNLESS OTHERWISE
 THIS IS A C.A.D. GENERATED DRAWING DO NOT MAKE MANUAL REVISIONS TO MASTER.

 .X
 ±0.25







25W3 Male









36W4 Female



13W3 Male



36W4 Male







13W6 Male



43W2 Male





17W5 Female

.XX ±0.13 .XXX ±0.05

9W4 Female

13W3 Female





47W1 Female



17W5 Male

COMPLIANT



47W1 Male







|                                                                  |                                      | SW REFERENCE NO.: 628 COMBO ASSEMBLY                                                                                                                                                                             |                                 |                  |       |
|------------------------------------------------------------------|--------------------------------------|--------------------------------------------------------------------------------------------------------------------