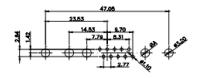

| ISSUE          |

THE 2011/65/EU FOR RoHS COMPLIANCY.



CANADA

OR USED AS THE BASIS FOR THE MANUFACTURE OR SALE OF APPARATUS WITHOUT WRITTEN PERMISSION.

PART NUMBER:

 
 TOLERANCE UNLESS OTHERWISE
 THIS IS A C.A.D. GENERATED DRAWING DO NOT MAKE MANUAL REVISIONS TO MASTER.

 .X
 ±0.25







25W3 Male









36W4 Female



13W3 Male



36W4 Male







13W6 Male



43W2 Male





17W5 Female

.XX ±0.13 .XXX ±0.05

9W4 Female

13W3 Female





47W1 Female



17W5 Male

COMPLIANT



47W1 Male







|                                                                  |                                      | SW REFERENCE NO.: 628 COMBO ASSEMBLY                                                                                                                                                                             |                                 |                  |       |
|------------------------------------------------------------------|--------------------------------------|--------------------------------------------------------------------------------------------------------------------------------------------------