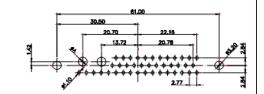

THE 2011/65/EU FOR RoHS COMPLIANCY.

CANADA

OR USED AS THE BASIS FOR THE MANUFACTURE OR SALE OF APPARATUS WITHOUT WRITTEN PERMISSION.

PART NUMBER:

 
 TOLERANCE UNLESS OTHERWISE
 THIS IS A C.A.D. GENERATED DRAWING DO NOT MAKE MANUAL REVISIONS TO MASTER.

 .X
 ±0.25

25W3 Male

36W4 Female

13W3 Male

36W4 Male

13W6 Male

43W2 Male

17W5 Female

.XX ±0.13 .XXX ±0.05

9W4 Female

13W3 Female

47W1 Female

17W5 Male

COMPLIANT

47W1 Male

|                                                                  |                                      | SW REFERENCE NO.: 628 COMBO ASSEMBLY                                                                                                                                                                             |                                 |                  |       |
|------------------------------------------------------------------|--------------------------------------|------------------------------------------------------------------------------------------------------------------------------------------------------------------------------------------------------------------|---------------------------------|------------------|-------|
|                                                                  | COMBINATION D-SUB                    |                                                                                                                                                                                                                  | DRAWN: C.B                      | DATE: JAN. 01/20 | 19    |
|                                                                  |                                      |                                                                                                                                                                                                                  | CHECKED:                        | DATE:            |       |
| THIS SERIES FULLY CONFORMS TO                                    | EDAC INC                             | THESE DRAWINGS AND SPECIFICATIONS<br>ARE THE PROPERTY OF EDAC INC., AND<br>SHALL NOT BE REPRODUCED, OR COPIED<br>OR USED AS THE BASIS FOR THE<br>MANUFACTURE OR SALE OF APPARATUS<br>WITHOUT WRITTEN PERMISSION. | SCALE: N.T.S                    | SHEET 4 OF       | 4     |
| THE EUROPEAN UNION DIRECTIVES<br>2011/65/EU FOR R₀HS COMPLIANCY. | TORONTO, ONTARIO<br>CANADA           |                                                                                                                                                                                                                  | DRAWING NUMBER: 628-27W2624-2T2 |                  | ISSUE |
|                                                                  | YOUR CONNECTION TO QUALITY & SERVICE |                                                                                                                                                                                                                  | PART NUMBER: 628-27W            | 2624-2T2         | 1     |