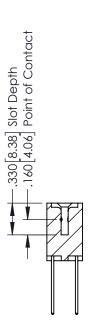

346-ENG-MASTER

SECTION A-A

ORIGINAL 1

ISSUE NUMBER

.120[3.05] .095[2.41] .170 [4.33] .245 [6.22] .125(3.18) to .210(5.33) .125(3.18) to .210(5.33) Outside Tails **Outside Tails** .045(1.14) to .060(1.52) .125(3.18) to .210(5.33) Between Tails Outside Tails

.060 [1.52] .060 [1.52] .150[3.81] .200 [5.08] .210[5.33] -.260[6.6] -.660[16.76] -.660 [16.76]

**Contact Code 555** 

.165[4.19] .375 [9.54] .125(3.18) to .210(5.33) .125(3.18) to .210(5.33)

**Contact Code 558** 

**Contact Code 559** 

**Contact Code 560** 

INSULATOR MATERIAL: THERMOPLASTIC POLYESTER, UL 94V-0 CONTACT MATERIAL; COPPER, NICKEL, TIN ALLOY CA-725

CONTACT PLATING: GOLD ON THE MATING AREA, TIN-LEAD ON THE CONTACT TAILS, NICKEL UNDERPLATE

## 346/396 SERIES CARD EDGE CONNECTOR CONTACT CODE 555,556,558,559,560 DIMENSIONS

YOUR CONNECTION TO QUALITY & SERVICE

**EDAC INC** TORONTO, ONTARIO CANADA

THESE DRAWINGS AND SPECIFICATIONS ARE THE PROPERTY OF EDAC INC.,AND SHALL NOT BE REPRODUCED, OR COPIED OR USED AS THE BASIS FOR THE MANUFACTURE OR SALE OF APPARATUS WITHOUT WRITTEN PERMISSION.

**Outside Tails** 

**Outside Tails** 

**Contact Code 556** 

| ACAD REFERENCE NO. | 346-ENG-MASTER   |
|--------------------|------------------|
| DRAWN: J.LEE       | DATE: APR. 22/09 |
| CHECKED:           | DATE:            |
| SCALE: 1:1         | SHEET 2 OF 2     |
| DRAWING NUMBER     | ISSUE            |
| 344 ENIC MASTER    | 1 1              |