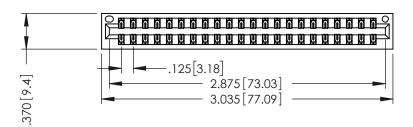

346/396 SERIES CARD EDGE CONNECTOR PART NUMBER: 396-044-540-201

YOUR CONNECTION TO QUALITY & SERVICE

**EDAC INC** TORONTO, ONTARIO CANADA

THESE DRAWINGS AND SPECIFICATIONS ARE THE PROPERTY OF EDAC INC.,AND SHALL NOT BE REPRODUCED, OR COPIED OR USED AS THE BASIS FOR THE MANUFACTURE OR SALE OF APPARATUS WITHOUT WRITTEN PERMISSION.

| ACAD REFERENCE NO. | 346-ENG-MASTER   |
|--------------------|------------------|
| DRAWN: J.LEE       | DATE: APR. 22/09 |
| CHECKED:           | DATE:            |
| SCALE: 1:1         | SHEET 1 OF 2     |
| DRAWING NUMBER     | ISSUE            |