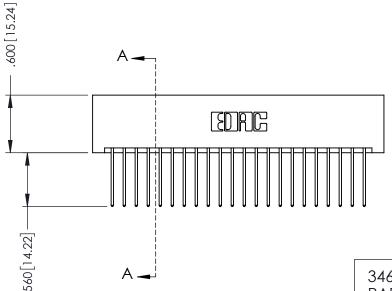

346/396 SERIES CARD EDGE CONNECTOR PART NUMBER: 396-044-540-201

YOUR CONNECTION TO QUALITY & SERVICE

**EDAC INC** TORONTO, ONTARIO CANADA

THESE DRAWINGS AND SPECIFICATIONS ARE THE PROPERTY OF EDAC INC.,AND SHALL NOT BE REPRODUCED, OR COPIED OR USED AS THE BASIS FOR THE MANUFACTURE OR SALE OF APPARATUS WITHOUT WRITTEN PERMISSION.

| ACAD REFERENCE NO. | 346-ENG-MASTER   |
|--------------------|------------------|
| DRAWN: J.LEE       | DATE: APR. 22/09 |
| CHECKED:           | DATE:            |
| SCALE: 1:1         | SHEET 1 OF 2     |
| DRAWING NUMBER     | ISSUE            |