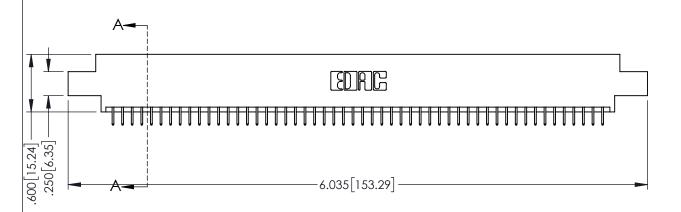

<u>Contact Dimensions:</u>
525-P.C. Tail .018 Sq.(0.46 Sq.) - Tail LG=.150(3.81)
.100 (2.54) Contact Spacing x .200 (5.08) Row Spacing

1

INSULATOR MATERIAL: THERMOPLASTIC PBT BLACK, UL 94V-0

CONTACT MATERIAL; COPPER TIN ALLOY

CONTACT PLATING: GOLD ON THE MATING AREA, TIN PLATING ON THE CONTACT TAILS, NICKEL UNDERPLATE

| 345/395 SERIES CARD EDGE CONNECTOR |
|------------------------------------|
| PART NUMBER: 395-104-525-807       |

YOUR CONNECTION TO QUALITY & SERVICE

| ACAD REFERENCE NO. 345-ENG-MASTER |                  |         |  |  |
|-----------------------------------|------------------|---------|--|--|
| DRAWN: R.STA.MONICA               | DATE: <b>MAY</b> | 16/2017 |  |  |
| CHECKED:                          | DATE:            |         |  |  |
| SCALE: 1:1                        | SHEET 1          | OF 2    |  |  |
| DRAWING NUMBER                    |                  | ISSUE   |  |  |
| 345-ENG-MASTER                    |                  | 1       |  |  |