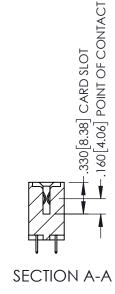

<u>Contact Dimensions:</u>
525-P.C. Tail .018 Sq.(0.46 Sq.) - Tail LG=.150(3.81)
.100 (2.54) Contact Spacing x .200 (5.08) Row Spacing

1

INSULATOR MATERIAL: THERMOPLASTIC PBT BLACK, UL 94V-0

CONTACT MATERIAL; COPPER TIN ALLOY

CONTACT PLATING: GOLD ON THE MATING AREA, TIN PLATING ON THE CONTACT TAILS, NICKEL UNDERPLATE

| 345/395 SERIES CARD EDGE CONNECTOR |
|------------------------------------|
| PART NUMBER: 395-104-525-807       |

YOUR CONNECTION TO QUALITY & SERVICE

| ACAD REFERENCE NO. 345-ENG-MASTER |                  |         |  |  |
|-----------------------------------|------------------|---------|--|--|
| DRAWN: R.STA.MONICA               | DATE: <b>MAY</b> | 16/2017 |  |  |
| CHECKED:                          | DATE:            |         |  |  |
| SCALE: 1:1                        | SHEET 1          | OF 2    |  |  |
| DRAWING NUMBER                    |                  | ISSUE   |  |  |
| 345-ENG-MASTER                    |                  | 1       |  |  |