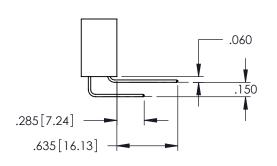

<u>Contact Dimensions:</u>
525-P.C. Tail .018 Sq.(0.46 Sq.) - Tail LG=.150(3.81)
.100 (2.54) Contact Spacing x .200 (5.08) Row Spacing

1

INSULATOR MATERIAL: THERMOPLASTIC PBT BLACK, UL 94V-0

CONTACT MATERIAL; COPPER TIN ALLOY