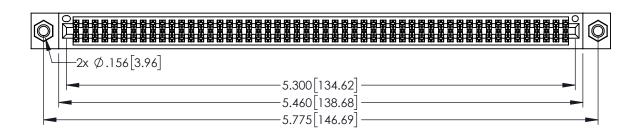

<u>Contact Dimensions:</u>
525-P.C. Tail .018 Sq.(0.46 Sq.) - Tail LG=.150(3.81)
.100 (2.54) Contact Spacing x .200 (5.08) Row Spacing

1

INSULATOR MATERIAL: THERMOPLASTIC PBT BLACK, UL 94V-0

CONTACT MATERIAL; COPPER TIN ALLOY

CONTACT PLATING: GOLD ON THE MATING AREA, TIN PLATING ON THE CONTACT TAILS, NICKEL UNDERPLATE

| 345/395 SERIES CARD EDGE CONNECTOR |
|------------------------------------|
| PART NUMBER: 395-104-525-807       |

YOUR CONNECTION TO QUALITY & SERVICE

| ACAD REFERENCE NO. 345-ENG-MASTER |                  |         |  |  |
|-----------------------------------|------------------|---------|--|--|
| DRAWN: R.STA.MONICA               | DATE: <b>MAY</b> | 16/2017 |  |  |
| CHECKED:                          | DATE:            |         |  |  |
| SCALE: 1:1                        | SHEET 1          | OF 2    |  |  |
| DRAWING NUMBER                    |                  | ISSUE   |  |  |
| 345-ENG-MASTER                    |                  | 1       |  |  |