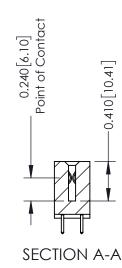

342 Assembly

THIS IS A C.A.D. GENERATED DRAWING DO NOT MAKE MANUAL REVISIONS TO MASTER. ISSUE NUMBER

ORIGINAL

1

| 342 / 392 Series Card Edge Connector<br>Contact Bend Detail |                                                                                                                                   | ACAD REFERENCE NO. 342 ENG MASTER |             |                  |        |
|-------------------------------------------------------------|-----------------------------------------------------------------------------------------------------------------------------------|-----------------------------------|-------------|------------------|--------|
|                                                             |                                                                                                                                   | DRAWN:                            | J.LEE       | DATE: OCT. 06/09 |        |
|                                                             |                                                                                                                                   | CHECKED:                          |             | DATE:            |        |
| EDAC INC                                                    | ARE THE PROPERTY OF EDAC INC.,AND SHALL NOT BE REPRODUCED,OR COPIED OR USED AS THE BASIS FOR THE MANUFACTURE OR SALE OF APPARATUS | SCALE:                            | NTS         | SHEET :          | 2 OF 3 |
| TORONTO, ONTARIO                                            |                                                                                                                                   | DRAWING                           | NUMBER      |                  | ISSUE  |
| YOUR CONNECTION TO QUALITY & SERVICE                        |                                                                                                                                   | 3                                 | 42 Assembly |                  | 1      |