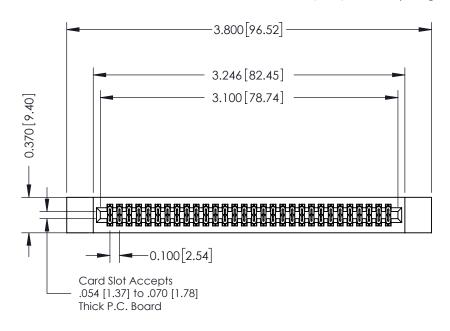

## **See Accompanying Pages for:**

- **Contact Bend Details**
- **Mounting Options**

342 / 392 Card Edge Connector Part Number: 392-060-521-212

| ACAD REFERENCE NO. 342 ENG MASTER |                  |  |  |  |
|-----------------------------------|------------------|--|--|--|
| DRAWN: J.LEE                      | DATE: OCT. 06/09 |  |  |  |
| CHECKED:                          | DATE:            |  |  |  |
| SCALE: NTS                        | SHEET 1 OF 3     |  |  |  |
| DRAWING NUMBER                    | ISSUE            |  |  |  |