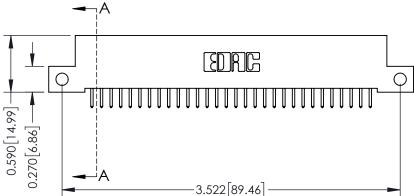

THIS IS A C.A.D. GENERATED DRAWING DO NOT MAKE MANUAL REVISIONS TO MASTER

ISSUE NUMBER

ORIGINAL

1

| 342 / 392 Card Edge Connector<br>Mounting Options |                                                                                                                                   | ACAD REFERENCE NO. 342 ENG MASTER |                         |        |  |
|---------------------------------------------------|-----------------------------------------------------------------------------------------------------------------------------------|-----------------------------------|-------------------------|--------|--|
|                                                   |                                                                                                                                   | DRAWN: J.LEE                      | DATE: <b>OCT. 06/09</b> |        |  |
|                                                   |                                                                                                                                   | CHECKED:                          | DATE:                   |        |  |
| EDAC INC                                          | ARE THE PROPERTY OF EDAC INC.,AND SHALL NOT BE REPRODUCED,OR COPIED OR USED AS THE BASIS FOR THE MANUFACTURE OR SALE OF APPARATUS | SCALE: NTS                        | SHEET :                 | 3 OF 3 |  |
| TORONTO, ONTARIO                                  |                                                                                                                                   | DRAWING NUMBER                    | •                       | ISSUE  |  |
| YOUR CONNECTION TO QUALITY & SERVICE              |                                                                                                                                   | 342 Assembly                      |                         | 1      |  |