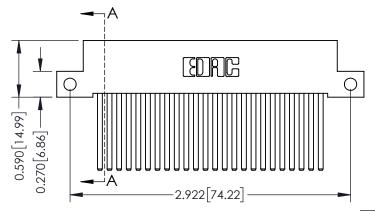

0.410[10.41]

342 / 392 Card Edge Connector Part Number: 392-024-544-112

YOUR CONNECTION TO QUALITY & SERVICE

| ACAD REFERENCE NO. 342 ENG MASTER |                  |  |  |  |
|-----------------------------------|------------------|--|--|--|
| DRAWN: J.LEE                      | DATE: OCT. 06/09 |  |  |  |
| CHECKED:                          | DATE:            |  |  |  |
| SCALE: NTS                        | SHEET 1 OF 3     |  |  |  |
| DRAWING NUMBER                    | ISSUE            |  |  |  |

342 Assembly

**SECTION A-A** 