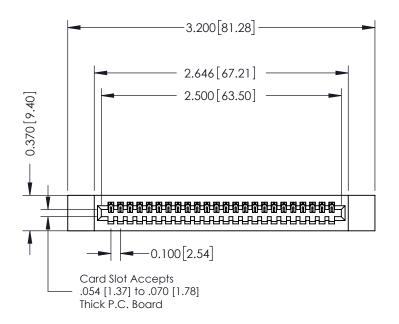

0.410[10.41]

342 / 392 Card Edge Connector Part Number: 392-024-544-112

YOUR CONNECTION TO QUALITY & SERVICE

| ACAD REFERENCE NO. 342 ENG MASTER |                  |  |  |  |
|-----------------------------------|------------------|--|--|--|
| DRAWN: J.LEE                      | DATE: OCT. 06/09 |  |  |  |
| CHECKED:                          | DATE:            |  |  |  |
| SCALE: NTS                        | SHEET 1 OF 3     |  |  |  |
| DRAWING NUMBER                    | ISSUE            |  |  |  |

342 Assembly

**SECTION A-A** 