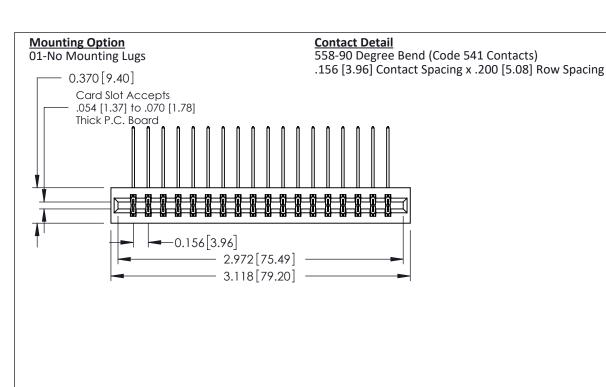

THIS IS A C.A.D. GENERATED DRAWING DO NOT MAKE MANUAL REVISIONS TO MASTER.

ISSUE NUMBER

ORIGINAL

EDAC 0.600 [15.24]

**See Accompanying Pages for:** 

- **Contact Bend Details**
- **Mounting Options**

337 / 387 Series Card Edge Connector Part Number: 387-036-558-201