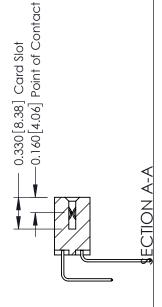

ISSUE NUMBER

ORIGINAL

1

| 337 / 387 Series Card Edge                                            | ACAD REFERENCE NO.                                                                                                                                                                              | 337 ENG MASTER |                  |               |
|-----------------------------------------------------------------------|-------------------------------------------------------------------------------------------------------------------------------------------------------------------------------------------------|----------------|------------------|---------------|
| Contact Bend Detail                                                   |                                                                                                                                                                                                 | DRAWN: J.LEE   | DATE: OCT. 06/09 |               |
|                                                                       |                                                                                                                                                                                                 | CHECKED:       | DATE:            |               |
| EDAC INC TORONTO, ONTARIO CANADA YOUR CONNECTION TO QUALITY & SERVICE | THESE DRAWINGS AND SPECIFICATIONS ARE THE PROPERTY OF EDAC INC.,AND SHALL NOT BE REPRODUCED,OR COPIED OR USED AS THE BASIS FOR THE MANUFACTURE OR SALE OF APPARATUS WITHOUT WRITTEN PERMISSION. | SCALE: NTS     | SHEET            | 2 <b>OF</b> 3 |
|                                                                       |                                                                                                                                                                                                 | DRAWING NUMBER |                  | ISSUE         |
|                                                                       |                                                                                                                                                                                                 | 337 Assembly   |                  | 1             |