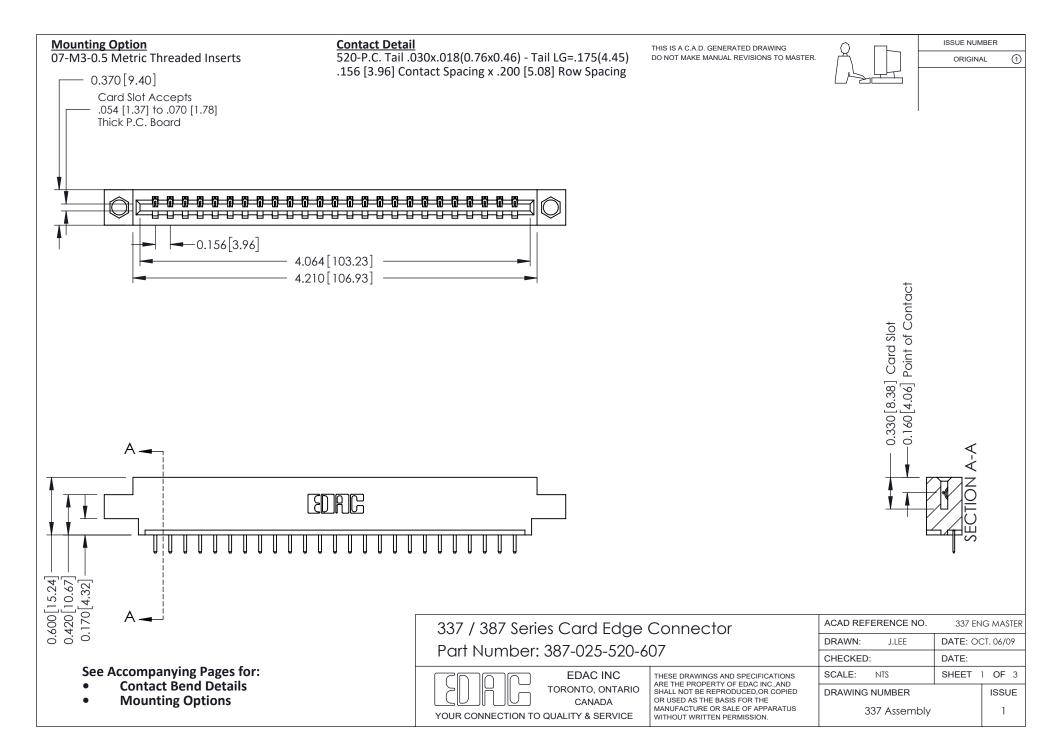

ISSUE NUMBER

ORIGINAL

1



| 337 / 387 Series Card Edge Connector<br>Contact Bend Detail           |                                                                                                                                                                                                  | ACAD REFERENCE NO. 337 E |                  | G MASTER      |
|-----------------------------------------------------------------------|--------------------------------------------------------------------------------------------------------------------------------------------------------------------------------------------------|--------------------------|------------------|---------------|
|                                                                       |