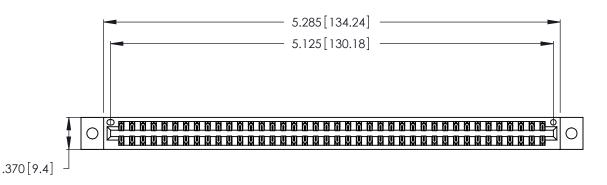

Contact Dimensions:
560-Extender Board Bend (Code 523 Contacts)
See Sheet 2 for Contact Code 555, 556, 558, 559, 560 Dimensions

THIS IS A C.A.D. GENERATED DRAWING DO NOT MAKE MANUAL REVISIONS TO MASTER.

ISSUE NUMBER

ORIGINAL

1

.600 [15.24] 

- INSULATOR MATERIAL: THERMOPLASTIC POLYESTER, UL 94V-0 CONTACT MATERIAL; COPPER, NICKEL, TIN\_ALLOY CA-725
- CONTACT PLATING: GOLD ON THE MATING AREA, TIN-LEAD ON THE CONTACT TAILS, NICKEL UNDERPLATE

346/396 SERIES CARD EDGE CONNECTOR PART NUMBER: 346-080-560-802

**EDAC INC** TORONTO, ONTARIO CANADA

THESE DRAWINGS AND SPECIFICATIONS ARE THE PROPERTY OF EDAC INC.,AND SHALL NOT BE REPRODUCED, OR COPIED OR USED AS THE BASIS FOR THE MANUFACTURE OR SALE OF APPARATUS WITHOUT WRITTEN PERMISSION.