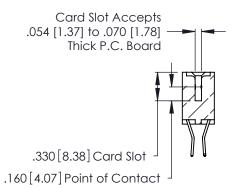

THIS IS A C.A.D. GENERATED DRAWING DO NOT MAKE MANUAL REVISIONS TO MASTER.

ISSUE NUMBER

ORIGINAL

1

**Contact Code 555** 

Contact Code 556

**Contact Code 558** 

**Contact Code 559** 

**Contact Code 560** 

INSULATOR MATERIAL: THERMOPLASTIC POLYESTER, UL 94V-0 CONTACT MATERIAL; COPPER, NICKEL, TIN ALLOY CA-725 CONTACT PLATING: GOLD ON THE MATING AREA, TIN-LEAD

ON THE CONTACT TAILS, NICKEL UNDERPLATE

346/396 SERIES CARD EDGE CONNECTOR CONTACT CODE 555,556,558,559,560 DIMENSIONS

YOUR CONNECTION TO QUALITY & SERVICE

**EDAC INC** TORONTO, ONTARIO CANADA

THESE DRAWINGS AND SPECIFICATIONS ARE THE PROPERTY OF EDAC INC.,AND SHALL NOT BE REPRODUCED, OR COPIED OR USED AS THE BASIS FOR THE MANUFACTURE OR SALE OF APPARATUS WITHOUT WRITTEN PERMISSION.