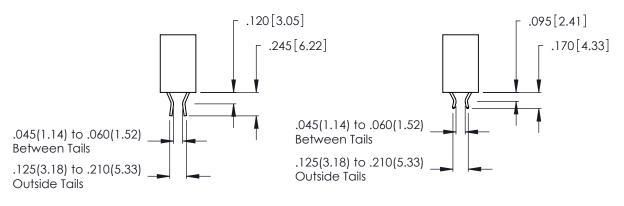

Card Slot Accepts .054 [1.37] to .070 [1.78] Thick P.C. Board

.330 [8.38] Card Slot .160 [4.07] Point of Contact

INSULATOR MATERIAL: THERMOPLASTIC POLYESTER, UL 94V-0 CONTACT MATERIAL; COPPER, NICKEL, TIN ALLOY CA-725 CONTACT PLATING: GOLD ON THE MATING AREA, TIN-LEAD

ON THE CONTACT TAILS, NICKEL UNDERPLATE

THIS IS A C.A.D. GENERATED DRAWING DO NOT MAKE MANUAL REVISIONS TO MASTER.

ISSUE NUMBER

ORIGINAL

1

**Contact Code 555** 

Contact Code 556

**Contact Code 558** 

**Contact Code 559** 

**Contact Code 560** 

INSULATOR MATERIAL: THERMOPLASTIC POLYESTER, UL 94V-0 CONTACT MATERIAL; COPPER, NICKEL, TIN ALLOY CA-725 CONTACT PLATING: GOLD ON THE MATING AREA, TIN-LEAD

ON THE CONTACT TAILS, NICKEL UNDERPLATE

346/396 SERIES CARD EDGE CONNECTOR CONTACT CODE 555,556,558,559,560 DIMENSIONS

YOUR CONNECTION TO QUALITY & SERVICE

**EDAC INC** TORONTO, ONTARIO CANADA

THESE DRAWINGS AND SPECIFICATIONS ARE THE PROPERTY OF EDAC INC.,AND SHALL NOT BE REPRODUCED, OR COPIED OR USED AS THE BASIS FOR THE MANUFACTURE OR SALE OF APPARATUS WITHOUT WRITTEN PERMISSION.

|   | ACAD REFERENCE NO. | 346-ENG-MASTER   |
|---|--------------------|------------------|
|   | DRAWN: J.LEE       | DATE: APR. 22/09 |
| • | CHECKED:           | DATE:            |
|   | SCALE: 1:1         | SHEET 2 OF 2     |
|   | DRAWING NUMBER     | ISSUE            |
|   | 346-ENG-MASTER     | 1                |