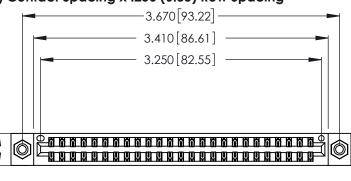

<u>Contact Dimensions:</u>
520-P.C. Tail .030x.018 (0.76x0.46) - Tail LG. = .175 (4.45) .125 (3.18) Contact Spacing x .250 (6.35) Row Spacing

.370 [9.4]

.600 [15.24] REDIRICA

THIS IS A C.A.D. GENERATED DRAWING DO NOT MAKE MANUAL REVISIONS TO MASTER.

ISSUE NUMBER ORIGINAL 1

346/396 SERIES CARD EDGE CONNECTOR PART NUMBER: 346-050-520-808

YOUR CONNECTION TO QUALITY & SERVICE

**EDAC INC** TORONTO, ONTARIO CANADA

THESE DRAWINGS AND SPECIFICATIONS ARE THE PROPERTY OF EDAC INC.,AND SHALL NOT BE REPRODUCED, OR COPIED OR USED AS THE BASIS FOR THE MANUFACTURE OR SALE OF APPARATUS WITHOUT WRITTEN PERMISSION.

| ACAD REFERENCE NO. | 346-ENG-MASTER   |
|--------------------|------------------|
| DRAWN: J.LEE       | DATE: APR. 22/09 |
| CHECKED:           | DATE:            |
| SCALE: N.T.S       | SHEET 1 OF 2     |
| DRAWING NUMBER     | ISSUE            |
| 346-ENG-MASTER     | 1                |
|                    |                  |