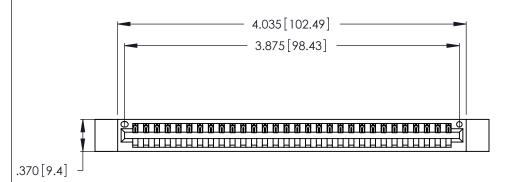

<u>Contact Dimensions:</u>
522-P.C. Tail .025 Sq. (0.64 Sq.) - Tail LG. =.440 (11.18)
.125 (3.18) Contact Spacing x .250 (6.35) Row Spacing

THIS IS A C.A.D. GENERATED DRAWING DO NOT MAKE MANUAL REVISIONS TO MASTER.

Card Slot Accepts .054 [1.37] to .070 [1.78] Thick P.C. Board .330 [8.38] Card Slot .160 [4.07] Point of Contact

- INSULATOR MATERIAL: THERMOPLASTIC POLYESTER, UL 94V-0 CONTACT MATERIAL; COPPER, NICKEL, TIN ALLOY CA-725
  - CONTACT PLATING: GOLD ON THE MATING AREA, TIN-LEAD ON THE CONTACT TAILS, NICKEL UNDERPLATE

346/396 SERIES CARD EDGE CONNECTOR PART NUMBER: 346-030-522-612

**EDAC INC** TORONTO, ONTARIO CANADA

THESE DRAWINGS AND SPECIFICATIONS ARE THE PROPERTY OF EDAC INC., AND SHALL NOT BE REPRODUCED, OR COPIED OR USED AS THE BASIS FOR THE MANUFACTURE OR SALE OF APPARATUS WITHOUT WRITTEN PERMISSION.