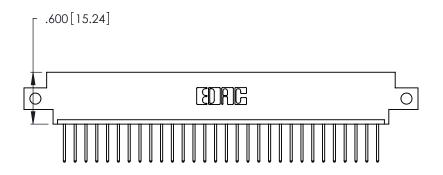

THIS IS A C.A.D. GENERATED DRAWING DO NOT MAKE MANUAL REVISIONS TO MASTER.

ISSUE NUMBER

ORIGINAL

1

**Contact Code 555** 

Contact Code 556

**Contact Code 558** 

**Contact Code 559** 

**Contact Code 560** 

INSULATOR MATERIAL: THERMOPLASTIC POLYESTER, UL 94V-0 CONTACT MATERIAL; COPPER, NICKEL, TIN ALLOY CA-725 CONTACT PLATING: GOLD ON THE MATING AREA, TIN-LEAD ON THE CONTACT TAILS, NICKEL UNDERPLATE

346/396 SERIES CARD EDGE CONNECTOR CONTACT CODE 555,556,558,559,560 DIMENSIONS

YOUR CONNECTION TO QUALITY & SERVICE

**EDAC INC** TORONTO, ONTARIO CANADA

THESE DRAWINGS AND SPECIFICATIONS ARE THE PROPERTY OF EDAC INC.,AND SHALL NOT BE REPRODUCED, OR COPIED OR USED AS THE BASIS FOR THE MANUFACTURE OR SALE OF APPARATUS WITHOUT WRITTEN PERMISSION.