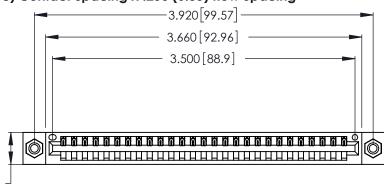

Card Slot Accepts .054 [1.37] to .070 [1.78] Thick P.C. Board

ISSUE NUMBER ORIGINAL 1

.330 [8.38] Card Slot .160 [4.07] Point of Contact

346/396 SERIES CARD EDGE CONNECTOR PART NUMBER: 346-027-526-108

YOUR CONNECTION TO QUALITY & SERVICE