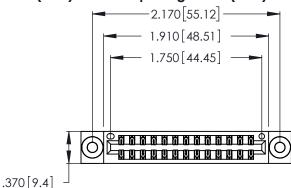

<u>Contact Dimensions:</u>
522-P.C. Tail .025 Sq. (0.64 Sq.) - Tail LG. = .440 (11.18)
.125 (3.18) Contact Spacing x .250 (6.35) Row Spacing

- INSULATOR MATERIAL: THERMOPLASTIC POLYESTER, UL 94V-0 CONTACT MATERIAL; COPPER, NICKEL, TIN\_ALLOY CA-725
- CONTACT PLATING: GOLD ON THE MATING AREA, TIN-LEAD ON THE CONTACT TAILS, NICKEL UNDERPLATE

THIS IS A C.A.D. GENERATED DRAWING DO NOT MAKE MANUAL REVISIONS TO MASTER.

1

| 346/396 SERIES CARD EDGE CONNECTOR |
|------------------------------------|
| PART NUMBER: 346-026-522-203       |

**EDAC INC** TORONTO, ONTARIO CANADA