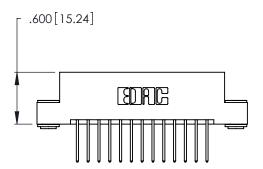

THIS IS A C.A.D. GENERATED DRAWING DO NOT MAKE MANUAL REVISIONS TO MASTER.

1

| 346/396 SERIES CARD EDGE CONNECTOR |
|------------------------------------|
| PART NUMBER: 346-026-522-203       |

**EDAC INC** TORONTO, ONTARIO CANADA