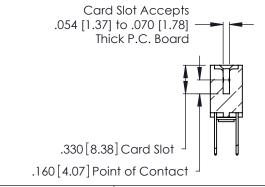

**Contact Code 560** 

INSULATOR MATERIAL: THERMOPLASTIC POLYESTER, UL 94V-0 CONTACT MATERIAL; COPPER, NICKEL, TIN ALLOY CA-725 CONTACT PLATING: GOLD ON THE MATING AREA, TIN-LEAD

ON THE CONTACT TAILS, NICKEL UNDERPLATE

346/396 SERIES CARD EDGE CONNECTOR CONTACT CODE 555,556,558,559,560 DIMENSIONS

YOUR CONNECTION TO QUALITY & SERVICE

**EDAC INC** TORONTO, ONTARIO CANADA

THESE DRAWINGS AND SPECIFICATIONS ARE THE PROPERTY OF EDAC INC.,AND SHALL NOT BE REPRODUCED, OR COPIED OR USED AS THE BASIS FOR THE MANUFACTURE OR SALE OF APPARATUS WITHOUT WRITTEN PERMISSION.