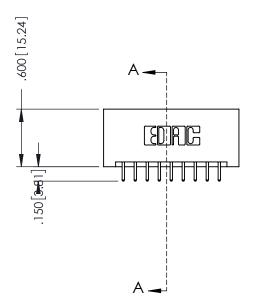

346-ENG-MASTER

.330 [8.38] Slot Depth .160 [4.06] Point of Contact

**SECTION A-A** 

ORIGINAL 1

ISSUE NUMBER

.120[3.05] .095[2.41] .170 [4.33] .245 [6.22] .125(3.18) to .210(5.33) .125(3.18) to .210(5.33) Outside Tails **Outside Tails** .045(1.14) to .060(1.52) .125(3.18) to .210(5.33) Between Tails Outside Tails

.060 [1.52] .060 [1.52] .150[3.81] .200 [5.08] .210[5.33] -.260[6.6] -.660[16.76] -.660 [16.76]

**Contact Code 555** 

.165[4.19] .375 [9.54] .125(3.18) to .210(5.33) .125(3.18) to .210(5.33)

**Contact Code 558** 