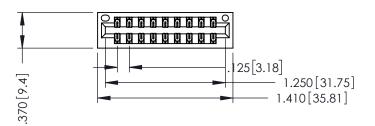

346/396 SERIES CARD EDGE CONNECTOR PART NUMBER: 346-018-521-201

**EDAC INC** TORONTO, ONTARIO CANADA

THESE DRAWINGS AND SPECIFICATIONS ARE THE PROPERTY OF EDAC INC.,AND SHALL NOT BE REPRODUCED, OR COPIED OR USED AS THE BASIS FOR THE MANUFACTURE OR SALE OF APPARATUS WITHOUT WRITTEN PERMISSION.

THIS IS A C.A.D. GENERATED DRAWING DO NOT MAKE MANUAL REVISIONS TO MASTER.

ISSUE NUMBER

ORIGINAL

1

INSULATOR MATERIAL: THERMOPLASTIC POLYESTER, UL 94V-0 CONTACT MATERIAL; COPPER, NICKEL, TIN ALLOY CA-725 CONTACT PLATING: GOLD ON THE MATING AREA, TIN-LEAD ON THE CONTACT TAILS, NICKEL UNDERPLATE