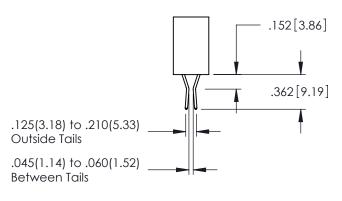

**Contact Code 558** 

Contact Code 559

**Contact Code 560** 

- INSULATOR MATERIAL: THERMOPLASTIC POLYESTER, UL 94V-0 DAP MATERIAL AVAILABLE UPON REQUEST

CONTACT MATERIAL; COPPER ALLOY CONTACT PLATING: GOLD ON THE MATING AREA, TIN PLATING ON THE CONTACT TAILS, NICKEL UNDERPLATE