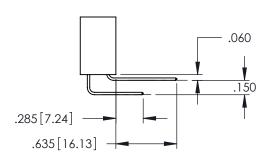

**Contact Code 558** 

Contact Code 559

**Contact Code 560** 

- INSULATOR MATERIAL: THERMOPLASTIC POLYESTER, UL 94V-0 DAP MATERIAL AVAILABLE UPON REQUEST

CONTACT MATERIAL; COPPER ALLOY CONTACT PLATING: GOLD ON THE MATING AREA, TIN PLATING ON THE CONTACT TAILS, NICKEL UNDERPLATE