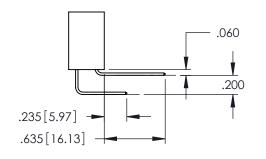

**Contact Code 558** 

Contact Code 559

**Contact Code 560** 

- INSULATOR MATERIAL: THERMOPLASTIC POLYESTER, UL 94V-0 DAP MATERIAL AVAILABLE UPON REQUEST

CONTACT MATERIAL; COPPER ALLOY CONTACT PLATING: GOLD ON THE MATING AREA, TIN PLATING ON THE CONTACT TAILS, NICKEL UNDERPLATE