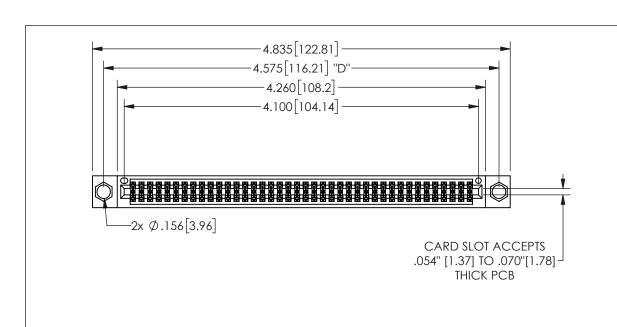

345/395 SERIES CARD EDGE CONNECTOR PART NUMBER: 345-080-540-804

YOUR CONNECTION TO QUALITY & SERVICE

**EDAC INC** TORONTO, ONTARIO CANADA

THESE DRAWINGS AND SPECIFICATIONS ARE THE PROPERTY OF EDAC INC.,AND SHALL NOT BE REPRODUCED, OR COPIED OR USED AS THE BASIS FOR THE MANUFACTURE OR SALE OF APPARATUS WITHOUT WRITTEN PERMISSION.