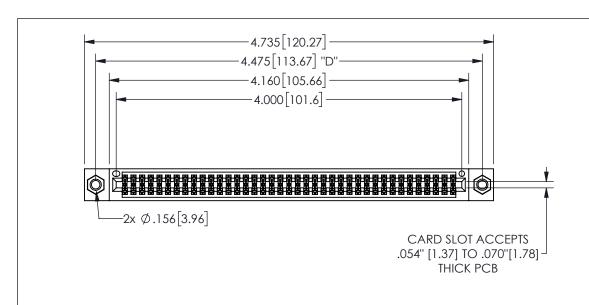

345/395 SERIES CARD EDGE CONNECTOR PART NUMBER: 345-078-542-507

YOUR CONNECTION TO QUALITY & SERVICE

**EDAC INC** TORONTO, ONTARIO CANADA

THESE DRAWINGS AND SPECIFICATIONS ARE THE PROPERTY OF EDAC INC.,AND SHALL NOT BE REPRODUCED, OR COPIED OR USED AS THE BASIS FOR THE MANUFACTURE OR SALE OF APPARATUS WITHOUT WRITTEN PERMISSION.

## 345/395 SERIES CARD EDGE CONNECTOR CONTACT CODE 555,556,558,559,560 DIMENSIONS

YOUR CONNECTION TO QUALITY & SERVICE

**EDAC INC** TORONTO, ONTARIO CANADA

THESE DRAWINGS AND SPECIFICATIONS ARE THE PROPERTY OF EDAC INC.,AND SHALL NOT BE REPRODUCED, OR COPIED OR USED AS THE BASIS FOR THE MANUFACTURE OR SALE OF APPARATUS WITHOUT WRITTEN PERMISSION.