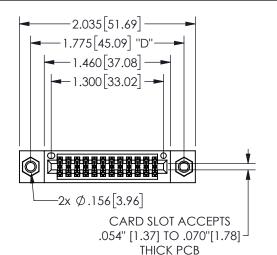

## 345/395 SERIES CARD EDGE CONNECTOR PART NUMBER: 345-024-520-807

YOUR CONNECTION TO QUALITY & SERVICE

**EDAC INC** TORONTO, ONTARIO CANADA

THESE DRAWINGS AND SPECIFICATIONS ARE THE PROPERTY OF EDAC INC.,AND SHALL NOT BE REPRODUCED, OR COPIED OR USED AS THE BASIS FOR THE MANUFACTURE OR SALE OF APPARATUS WITHOUT WRITTEN PERMISSION.

THIS IS A C.A.D. GENERATED DRAWING DO NOT MAKE MANUAL REVISIONS TO MASTER.

ISSUE NUMBER

ORIGINAL

1

<u>Contact Dimensions:</u>
520-P.C. Tail .030x.018(0.76x0.46) - Tail LG=.175(4.45)
.100 (2.54) Contact Spacing x .200 (5.08) Row Spacing