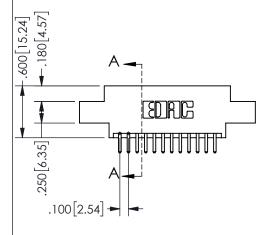

SECTION A-A

ISSUE NUMBER ORIGINAL

1

**Contact Code 558** 

Contact Code 559

**Contact Code 560** 

INSULATOR MATERIAL: THERMOPLASTIC POLYESTER, UL 94V-0 DAP MATERIAL AVAILABLE UPON REQUEST

CONTACT MATERIAL; COPPER ALLOY CONTACT PLATING: GOLD ON THE MATING AREA, TIN PLATING ON THE CONTACT TAILS, NICKEL UNDERPLATE