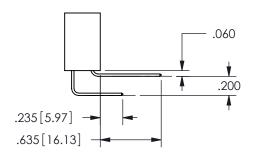

TORONTO, ONTARIO CANADA

THESE DRAWINGS AND SPECIFICATIONS ARE THE PROPERTY OF EDAC INC.,AND SHALL NOT BE REPRODUCED, OR COPIED OR USED AS THE BASIS FOR THE MANUFACTURE OR SALE OF APPARATUS WITHOUT WRITTEN PERMISSION.

| ACAD REF            | ERENCE NO.    | 345-ENG-MASTER   |       |
|---------------------|---------------|------------------|-------|
| DRAWN: R.STA.MONICA |               | DATE:MAY.16/2017 |       |
| CHECKED             | D:            | DATE:            |       |
| SCALE:              | NTS           | SHEET            | OF 2  |
| DRAWING             | NUMBER        |                  | ISSUE |
| 3                   | 45-ENG-MASTER |                  | 1     |
|                     |               |                  |       |

SECTION A-A



ISSUE NUMBER ORIGINAL

1









**Contact Code 558** 

Contact Code 559

**Contact Code 560** 

INSULATOR MATERIAL: THERMOPLASTIC POLYESTER, UL 94V-0 DAP MATERIAL AVAILABLE UPON REQUEST

CONTACT MATERIAL; COPPER ALLOY CONTACT PLATING: GOLD ON THE MATING AREA, TIN PLATING ON THE CONTACT TAILS, NICKEL UNDERPLATE

## 345/395 SERIES CARD EDGE CONNECTOR CONTACT CODE 555,556,558,559,560 DIMENSIONS

YOUR CONNECTION TO QUALITY & SERVICE

**EDAC INC** TORONTO, ONTARIO CANADA

THESE DRAWINGS AND SPECIFICATIONS ARE THE PROPERTY OF EDAC INC.,AND SHALL NOT BE REPRODUCED, OR COPIED OR USED AS THE BASIS FOR THE MANUFACTURE OR SALE OF APPARATUS WITHOUT WRITTEN PERMISSION.

|  | ACAD REFERENCE NO.  | 345-ENG-MASTER   |  |  |
|--|---------------------|------------------|--|--|
|  | DRAWN: R.STA.MONICA | DATE:MAY.16/2017 |  |  |
|  |