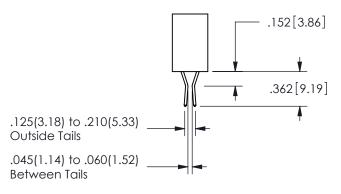

THIS IS A C.A.D. GENERATED DRAWING DO NOT MAKE MANUAL REVISIONS TO MASTER.

ISSUE NUMBER

ORIGINAL

1

<u>Contact Dimensions:</u>
520-P.C. Tail .030x.018(0.76x0.46) - Tail LG=.175(4.45)
.100 (2.54) Contact Spacing x .200 (5.08) Row Spacing