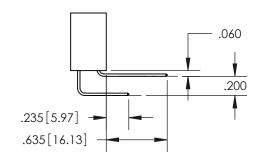

THIS IS A C.A.D. GENERATED DRAWING DO NOT MAKE MANUAL REVISIONS TO MASTER.

ISSUE NUMBER ORIGINAL

1

.330 [8.38] -.370[9.4] **CARD SLOT** 

**Contact Dimensions:** 558-90 Degree Bend (Code 541 Contacts) See Sheet 2 for Contact Code 555, 556, 558, 559, 560 Dimensions

SECTION A-A

ISSUE NUMBER

ORIGINAL

1

**Contact Code 558** 

**Contact Code 559** 

**Contact Code 560** 

ACAD REFERENCE NO.