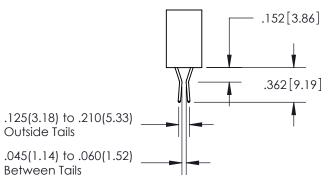

SECTION A-A

ISSUE NUMBER

ORIGINAL

1

**Contact Code 558** 

**Contact Code 559** 

**Contact Code 560** 

ACAD REFERENCE NO.

Outside Tails

Between Tails

| S | DRAWN: R.STA.MONICA | DATE:MAY.16/2017 |
|---|---------------------|------------------|
|   | CHECKED:            | DATE:            |
|   | SCALE: 1:1          | SHEET 2 OF 2     |
|   | DRAWING NUMBER      | ISSUE            |
|   | 345-ENG-MASTER      | 1                |