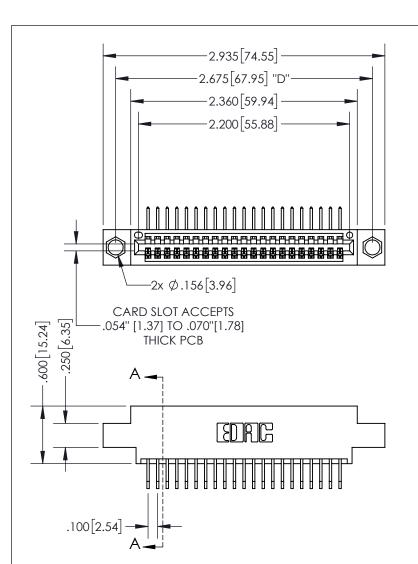

THIS IS A C.A.D. GENERATED DRAWING DO NOT MAKE MANUAL REVISIONS TO MASTER.

ISSUE NUMBER ORIGINAL

1

.330 [8.38] -.370[9.4] **CARD SLOT** 

**Contact Dimensions:** 558-90 Degree Bend (Code 541 Contacts) See Sheet 2 for Contact Code 555, 556, 558, 559, 560 Dimensions

INSULATOR MATERIAL: THERMOPLASTIC PBT, UL 94V-0 CONTACT MATERIAL; COPPER TIN ALLOY CONTACT PLATING: GOLD ON THE MATING AREA, TIN PLATING ON THE CONTACT TAILS, NICKEL UNDERPLATE

345/395 SERIES CARD EDGE CONNECTOR

PART NUMBER: 345-021-558-604

YOUR CONNECTION TO QUALITY & SERVICE

**EDAC INC** TORONTO, ONTARIO CANADA

THESE DRAWINGS AND SPECIFICATIONS ARE THE PROPERTY OF EDAC INC.,AND SHALL NOT BE REPRODUCED, OR COPIED OR USED AS THE BASIS FOR THE MANUFACTURE OR SALE OF APPARATUS WITHOUT WRITTEN PERMISSION.

| ACAD REFERENCE   | IO. 345-ENG-MASTER  |
|------------------|---------------------|
| DRAWN: R.STA.MON | ICA DATEMAY.16/2017 |
| CHECKED:         | DATE:               |
| SCALE: 1:1       | SHEET 1 OF 2        |
| DRAWING NUMBER   | ISSUE               |
| 345-ENG-MA       | STER 1              |