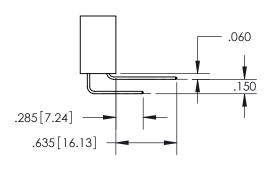

SECTION A-A

ISSUE NUMBER

ORIGINAL

1

**Contact Code 558** 

**Contact Code 559** 

**Contact Code 560** 

ACAD REFERENCE NO.