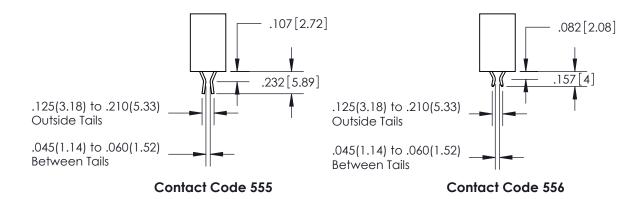

| 345/395 SERIES CARD EDGE CONNECTOR          |
|---------------------------------------------|
| CONTACT CODE 555,556,558,559,560 DIMENSIONS |

**EDAC INC** TORONTO, ONTARIO CANADA

THESE DRAWINGS AND SPECIFICATIONS ARE THE PROPERTY OF EDAC INC., AND SHALL NOT BE REPRODUCED, OR COPIED OR USED AS THE BASIS FOR THE MANUFACTURE OR SALE OF APPARATUS WITHOUT WRITTEN PERMISSION.

Outside Tails

Between Tails

| S | DRAWN: R.STA.MONICA | DATE:MAY.16/2017 |
|---|---------------------|------------------|
|   | CHECKED:            | DATE:            |
|   | SCALE: 1:1          | SHEET 2 OF 2     |
|   | DRAWING NUMBER      | ISSUE            |
|   | 345-ENG-MASTER      | 1                |