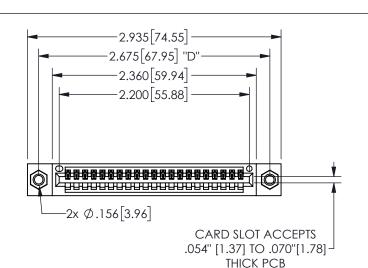

## 100 [2.54] A - 320 [8.88]

Contact Dimensions: 524-P.C. Tail .018 Sq.(0.46 Sq.) - Tail LG=.175(4.45) .100 (2.54) Contact Spacing x .200 (5.08) Row Spacing 345/395 SERIES CARD EDGE CONNECTOR PART NUMBER: 345-021-524-107