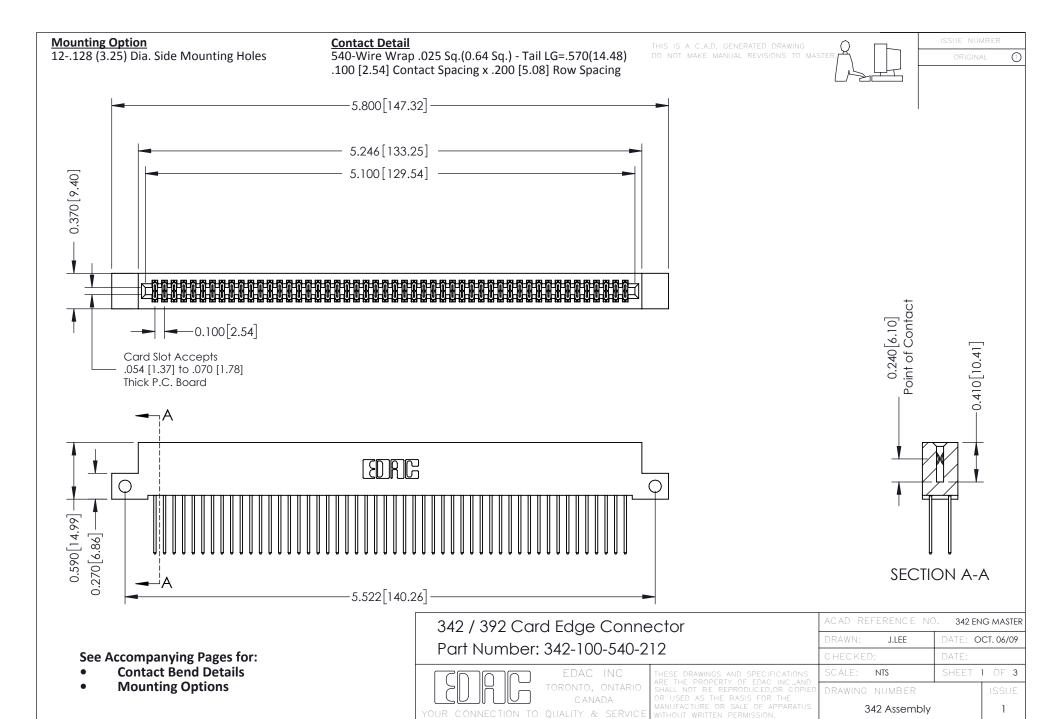

THIS IS A C.A.D. GENERATED DRAWING DO NOT MAKE MANUAL REVISIONS TO MASTER. ISSUE NUMBER

ORIGINAL

1



| 342 / 392 Series Card Edge Connector<br>Contact Bend Detail |                                                                                                                                                                                                  | ACAD REFERENCE NO. 342 ENG MASTER |             |                  |        |
|-------------------------------------------------------------|--------------------------------------------------------------------------------------------------------------------------------------------------------------------------------------------------|-----------------------------------|-------------|------------------|--------|
|