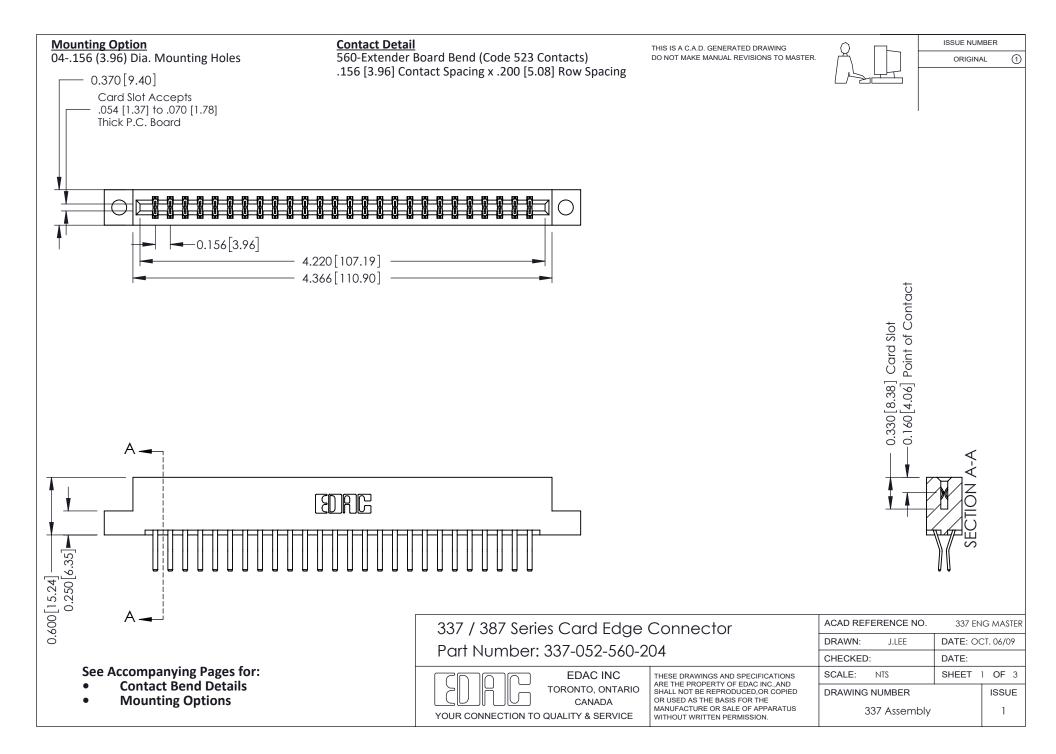

ISSUE NUMBER

ORIGINAL

1

| 337 / 387 Series Card Edge Connector<br>Contact Bend Detail           |                                                                                                                                                                                                  | ACAD REFERENCE NO. 337 E |                  | G MASTER      |
|-----------------------------------------------------------------------|--------------------------------------------------------------------------------------------------------------------------------------------------------------------------------------------------|--------------------------|------------------|---------------|
|                                                                       |                                                                                                                                                                                                  | DRAWN: J.LEE             | DATE: OCT. 06/09 |               |
|                                                                       |                                                                                                                                                                                                  | CHECKED: DATE:           |                  |               |
| EDAC INC TORONTO, ONTARIO CANADA YOUR CONNECTION TO QUALITY & SERVICE | THESE DRAWINGS AND SPECIFICATIONS ARE THE PROPERTY OF EDAC INC.,AND SHALL NOT BE REPRODUCED, OR COPIED OR USED AS THE BASIS FOR THE MANUFACTURE OR SALE OF APPARATUS WITHOUT WRITTEN PERMISSION. | SCALE: NTS               | SHEET            | 2 <b>OF</b> 3 |
|                                                                       |                                                                                                                                                                                                  | DRAWING NUMBER           |                  | ISSUE         |
|                                                                       |                                                                                                                                                                                                  | 337 Assembly             |                  | 1             |