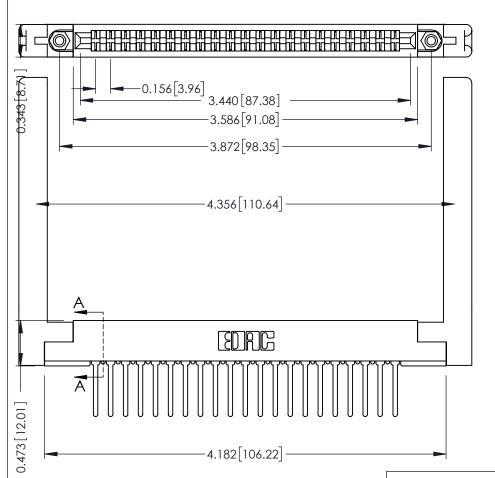

**Mounting Option** .344 (8.74) Offset Card Guides **Contact Detail** 

Wire Wrap .046x.013(1.17x0.33) - Tail LG=.520(13.21) .156 [3.96] Contact Spacing x .200 [5.08] Row Spacing

SECTION A-A

.095 [2.41] Point of Contact (FROM BTM OF SLOT)

Card Slot Accepts .054 [1.37] to .070 [1.78] Thick P.C. Board

**See Accompanying Pages for:** 

- **Contact Bend Details**
- **Mounting Options**

307 / 357 Card Edge Connector Part Number: 307-042-442-268